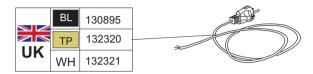

| *: | BL | 130896 |  |
|----|----|--------|--|
|    | TP | 132322 |  |
| AU | WH | 132323 |  |

|    | BL | 130898 |                                         |
|----|----|--------|-----------------------------------------|
| US | TP | 132324 | *************************************** |
|    | WH | 132325 |                                         |