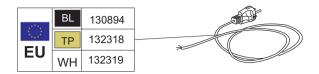

| *: | BL | 130896 |  |
|----|----|--------|--|
|    | TP | 132322 |  |
| AU | WH | 132323 |  |

|    | BL | 130898 |                                         |
|----|----|--------|-----------------------------------------|
| US | TP | 132324 | *************************************** |
|    | WH | 132325 |                                         |