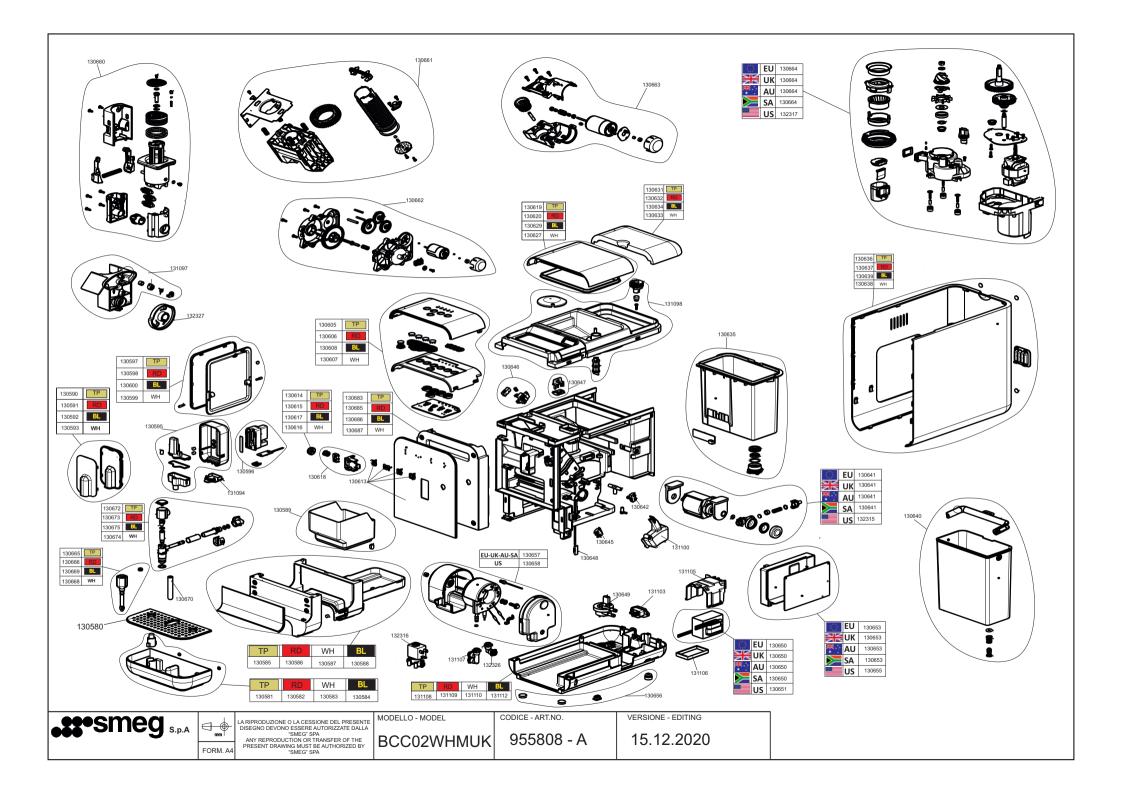

| *: | BL | 130896 |  |
|----|----|--------|--|
|    | TP | 132322 |  |
| AU | WH | 132323 |  |

|    | BL | 130898 |                                         |
|----|----|--------|-----------------------------------------|
| US | TP | 132324 | *************************************** |
|    | WH | 132325 |                                         |