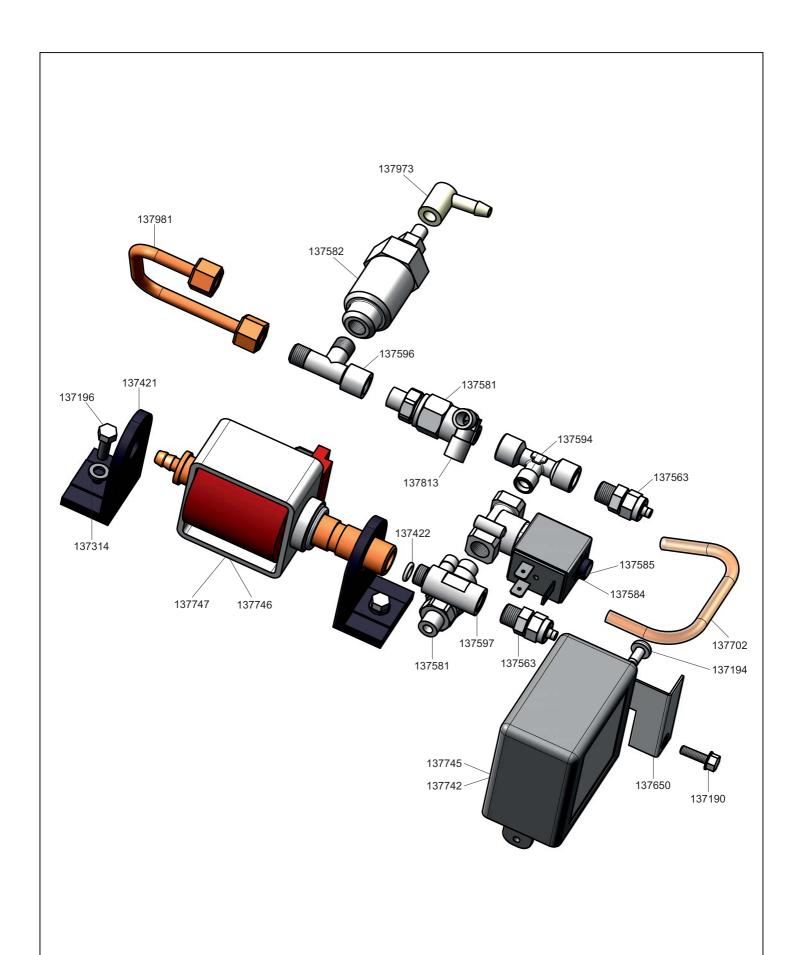

**CALDAIA** 

MODELLO - MODEL

LPSCOV01NO

CODICE - ART.NO.

960202 **-** B

VERSIONE - EDITING

POMPA VIBRAZIONE

FORM. A4

LA RIPRODUZIONE O LA CESSIONE DEL PRESENT DISEGNO DEVONO ESSERE AUTORIZZATE DALLA "SMEG" SPA ANY REPRODUCTION OR TRANSFER OF THE PRESENT DRAWING MUST BE AUTHORIZED BY MODELLO - MODEL

LPSCOV01NO

CODICE - ART.NO.