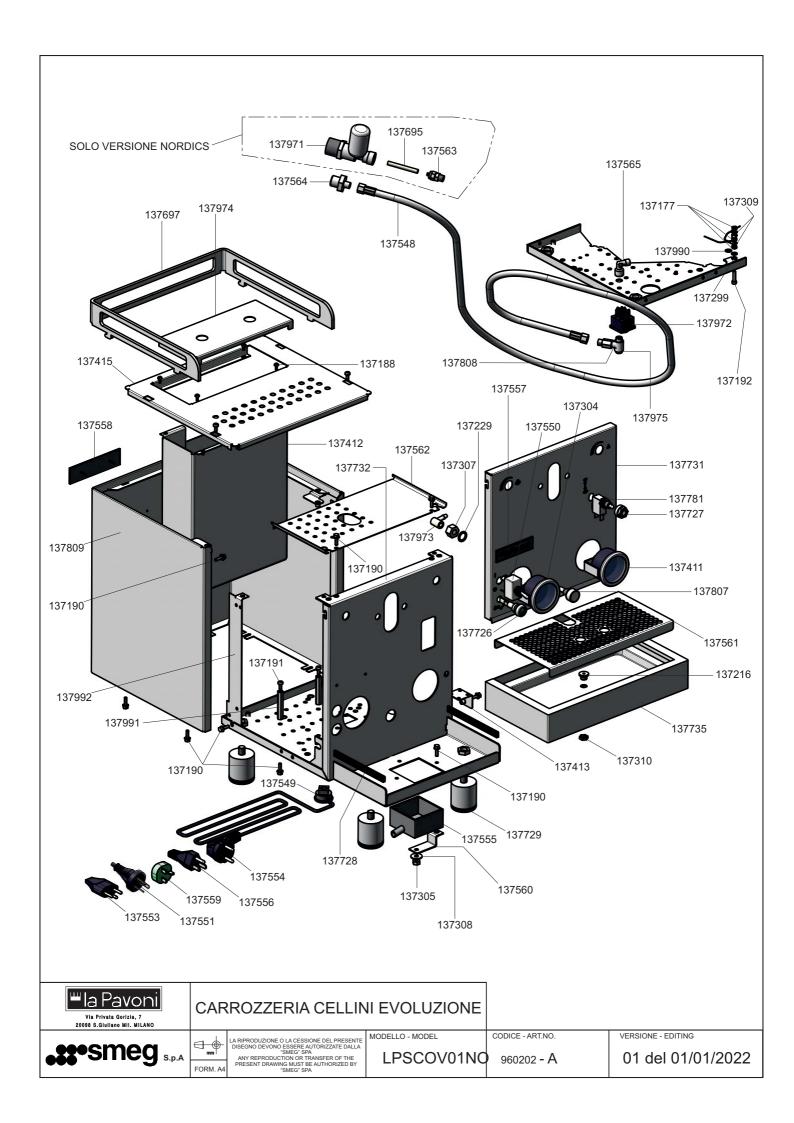

**CALDAIA** 

MODELLO - MODEL

LPSCOV01NO

CODICE - ART.NO.

960202 **-** B

VERSIONE - EDITING







POMPA VIBRAZIONE



FORM. A4

LA RIPRODUZIONE O LA CESSIONE DEL PRESENT DISEGNO DEVONO ESSERE AUTORIZZATE DALLA "SMEG" SPA ANY REPRODUCTION OR TRANSFER OF THE PRESENT DRAWING MUST BE AUTHORIZED BY MODELLO - MODEL

LPSCOV01NO

CODICE - ART.NO.

960202 **-** D

VERSIONE - EDITING





## GRUPPO EROGAZIONE E61 CON LEVETTA



MODELLO - MODEL

LPSCOV01NO 960202 - E

CODICE - ART.NO.

VERSIONE - EDITING







ASSY RUBINETTI VAPORE + ACQUA











N.B. PER ORDINARE IL PORTAFILTRO COMPLETO 1 VIA IL CODICE È 137457 N.B. PER ORDINARE IL PORTAFILTRO COMPLETO 2 VIE IL CODICE È 137456









A RIPRODUZIONE O LA CESSIONE DEL PRESEN' DISEGNO DEVONO ESSERE AUTORIZZATE DALL "SMEG" SPA ANY RE