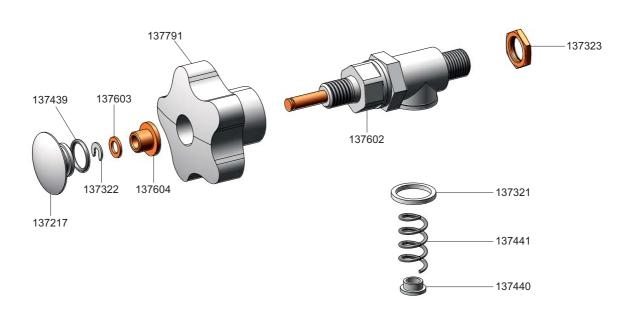

A RIPRODUZIONE O LA CESSIONE DEL PRESEN' DISEGNO DEVONO ESSERE AUTORIZZATE DALL "SMEG" SPA ANY REPRODUCTION OR TRANSFER OF THE PRESENT DRAWING MUST BE AUTHORIZED BY MODELLO - MODEL

LPSCOV01NO

CODICE - ART.NO.

960202 - H

VERSIONE - EDITING