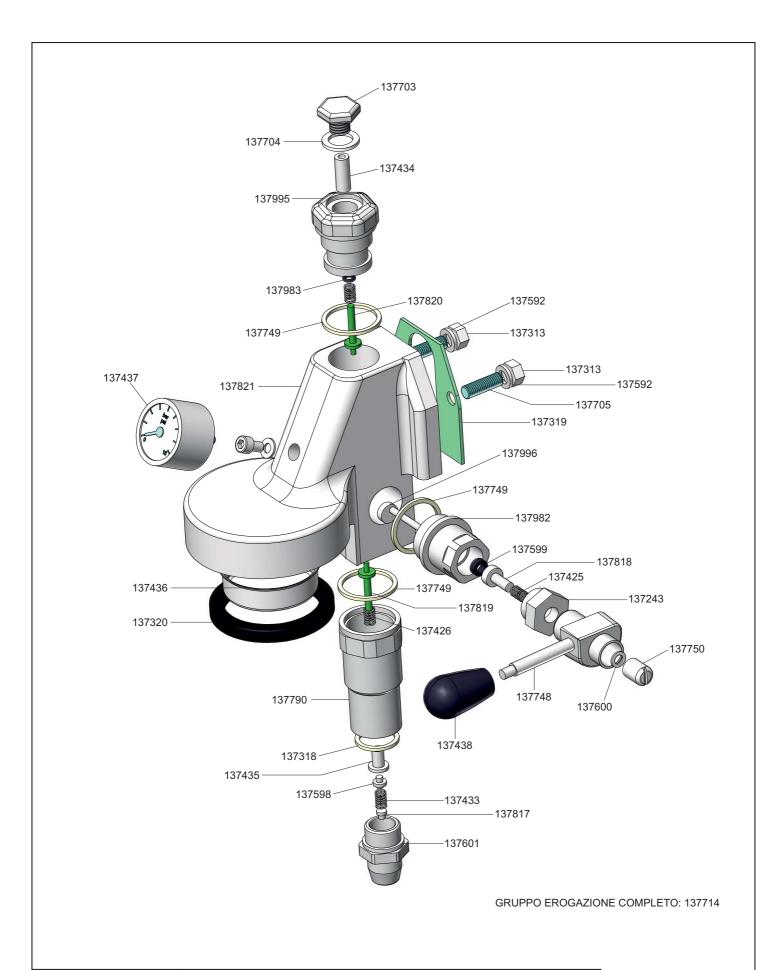

## GRUPPO EROGAZIONE E61 CON LEVETTA

MODELLO - MODEL

LPSCOV01NO 960202 - E

CODICE - ART.NO.

VERSIONE - EDITING

ASSY RUBINETTI VAPORE + ACQUA

N.B. PER ORDINARE IL PORTAFILTRO COMPLETO 1 VIA IL CODICE È 137457 N.B. PER ORDINARE IL PORTAFILTRO COMPLETO 2 VIE IL CODICE È 137456