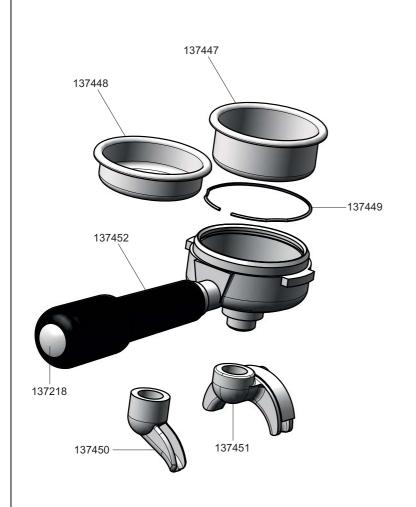

## GRUPPO EROGAZIONE E61 CON LEVETTA

MODELLO - MODEL

LPSCOV01NO 960202 - E

CODICE - ART.NO.

VERSIONE - EDITING

ASSY RUBINETTI VAPORE + ACQUA

N.B. PER ORDINARE IL PORTAFILTRO COMPLETO 1 VIA IL CODICE È 137457 N.B. PER ORDINARE IL PORTAFILTRO COMPLETO 2 VIE IL CODICE È 137456