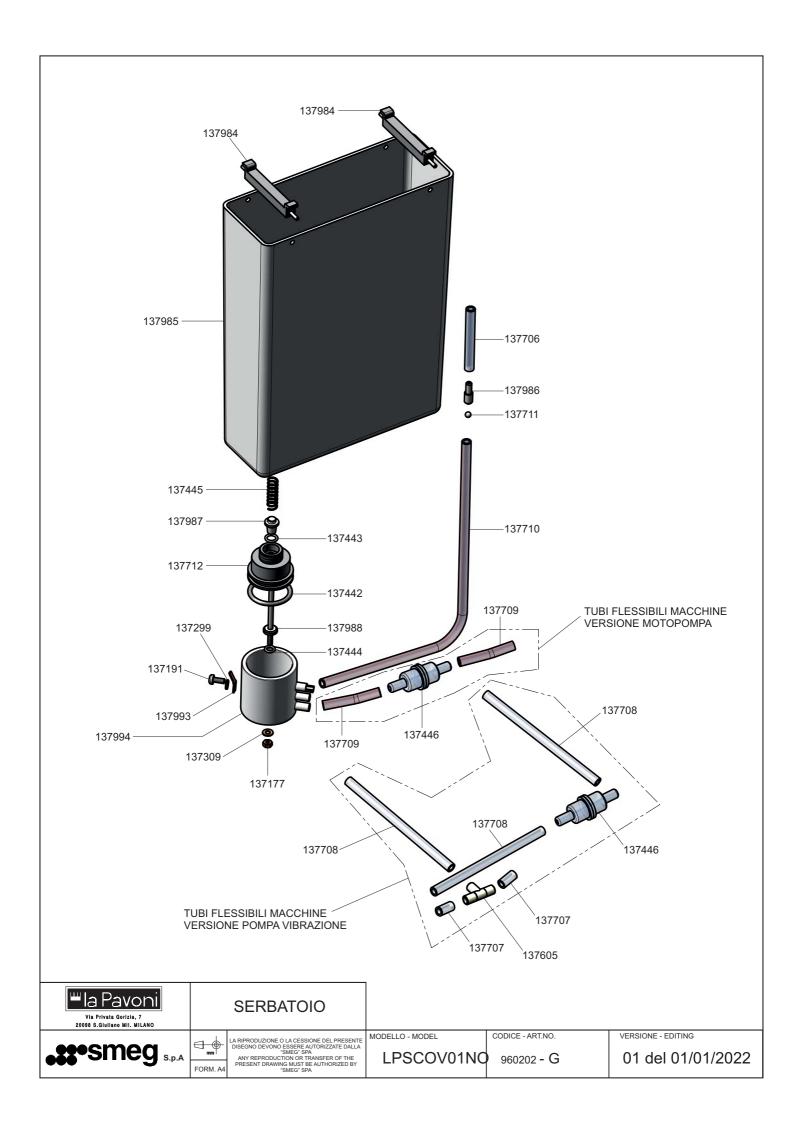

**CALDAIA** 

MODELLO - MODEL

LPSCOV01NO

CODICE - ART.NO.

960202 **-** B

VERSIONE - EDITING







POMPA VIBRAZIONE



FORM. A4

LA RIPRODUZIONE O LA CESSIONE DEL PRESENT DISEGNO DEVONO ESSERE AUTORIZZATE DALLA "SMEG" SPA ANY REPRODUCTION OR TRANSFER OF THE PRESENT DRAWING MUST BE AUTHORIZED BY MODELLO - MODEL

LPSCOV01NO

CODICE - ART.NO.

960202 **-** D

VERSIONE - EDITING





## GRUPPO EROGAZIONE E61 CON LEVETTA



MODELLO - MODEL

LPSCOV01NO 960202 - E

CODICE - ART.NO.

VERSIONE - EDITING







ASSY RUBINETTI VAPORE + ACQUA











N.B. PER ORDINARE IL PORTAFILTRO COMPLETO 1 VIA IL CODICE È 137457 N.B. PER ORDINARE IL PORTAFILTRO COMPLETO 2 VIE IL CODICE È 137456









A RIPRODUZIONE O LA CESSIONE DEL PRESEN' DISEGNO DEVONO ESSERE AUTORIZZATE DALL "SMEG" SPA ANY REPRODUCTION OR TRANSFER OF THE PRESENT DRAWING MUST BE AUTHORIZED BY MODELLO - MODEL

LPSCOV01NO

CODICE - ART.NO.

960202 - H

VERSIONE - EDITING