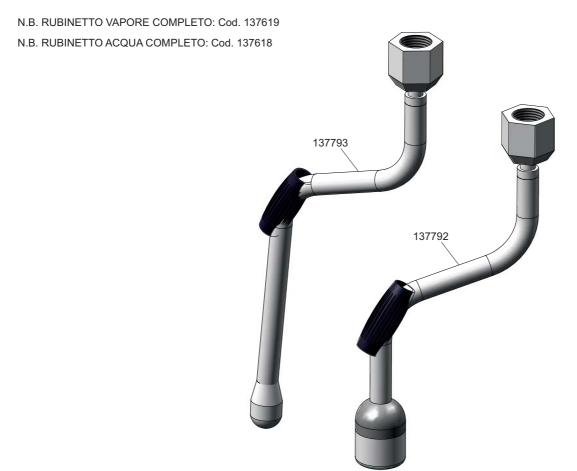

## GRUPPO EROGAZIONE E61 CON LEVETTA

MODELLO - MODEL

LPSCOV01NO 960202 - E

CODICE - ART.NO.

VERSIONE - EDITING

ASSY RUBINETTI VAPORE + ACQUA

N.B. PER ORDINARE IL PORTAFILTRO COMPLETO 1 VIA IL CODICE È 137457 N.B. PER ORDINARE IL PORTAFILTRO COMPLETO 2 VIE IL CODICE È 137456