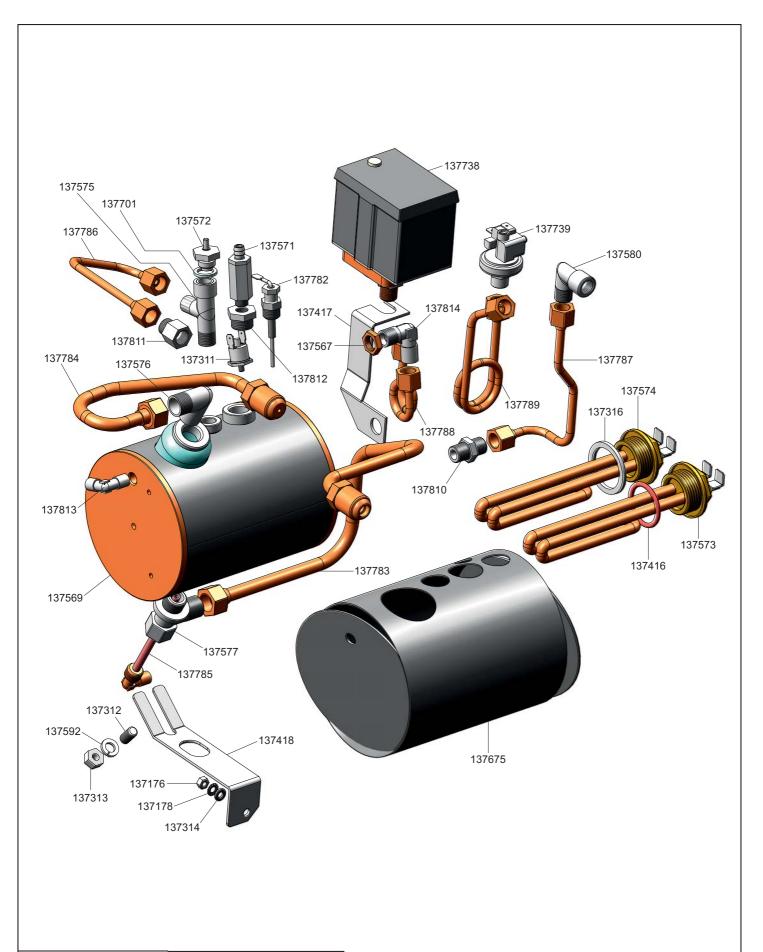

**CALDAIA** 

MODELLO - MODEL

LPSCOV01NO

CODICE - ART.NO.

960202 **-** B

VERSIONE - EDITING

POMPA VIBRAZIONE

FORM. A4