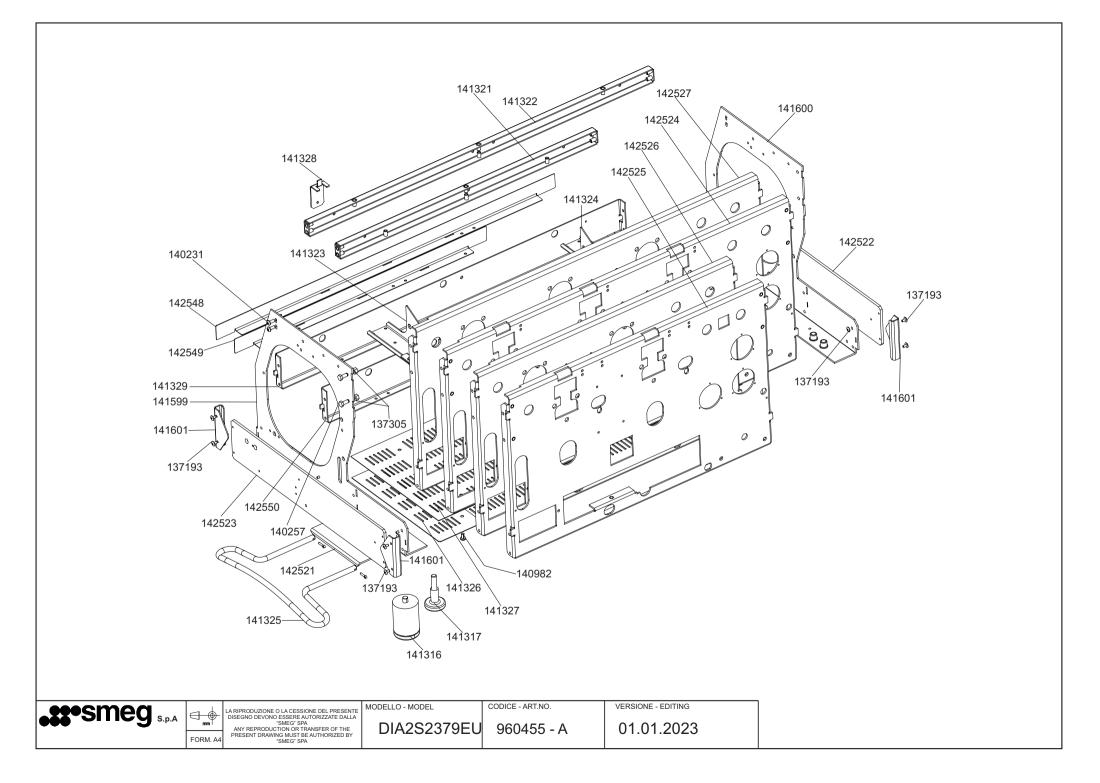

| •\$\$•Smeg <sub>s.p.A</sub> |          | LA RIPRODUZIONE O LA CESSIONE DEL PRESENTE<br>DISEGNO DEVONO ESSERE AUTORIZZATE DALLA<br>"SMEG" SPA<br>ANY REPRODUCTION OR TRANSFER OF THE | MODELLO - MODEL | codice - art.no.<br>960455 - A | VERSIONE - EDITING<br>01.01.2023 |
|-----------------------------|----------|--------------------------------------------------------------------------------------------------------------------------------------------|-----------------|--------------------------------|----------------------------------|
|                             | FORM. A4 | PRESENT DRAWING MUST BE AUTHORIZED BY                                                                                                      | DIA20201920     | 900433 - A                     | 01.01.2025                       |