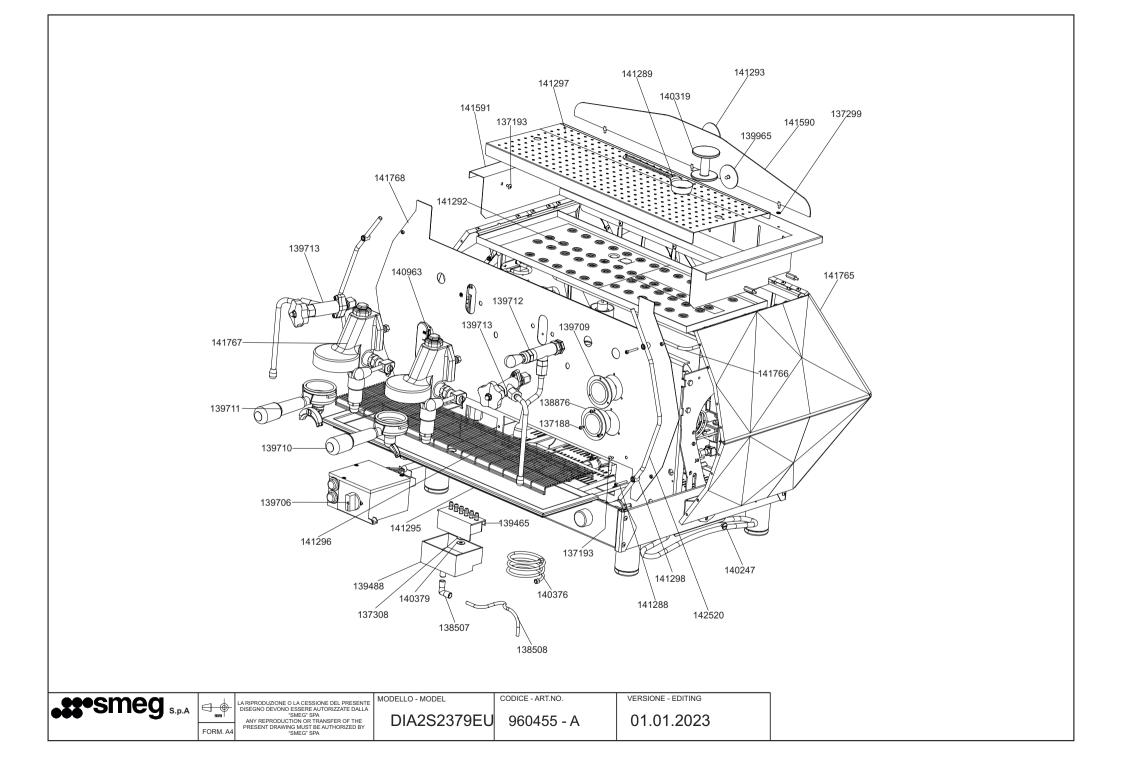

|                                      |          | 140475                                                                                       |                                |                                |                                  |  |
|--------------------------------------|----------|----------------------------------------------------------------------------------------------|--------------------------------|--------------------------------|----------------------------------|--|
| • <b>\$\$</b> •SMeg <sub>s.p.A</sub> | FORM. A4 | DISEGNO DEVONO ESSERE AUTORIZZATE DALLA<br>"SMEG" SPA<br>ANY REPRODUCTION OR TRANSFER OF THE | MODELLO - MODEL<br>DIA2S2379EU | codice - art.no.<br>960455 - A | VERSIONE - EDITING<br>01.01.2023 |  |