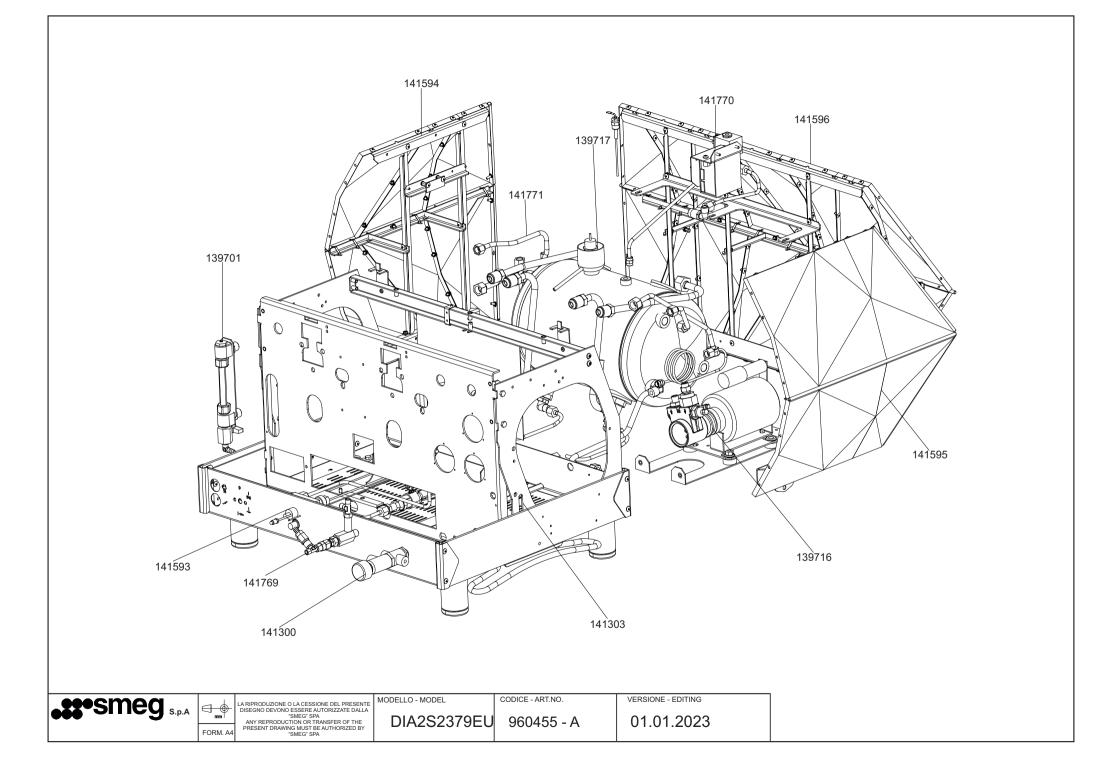

| 137705<br>137705<br>137705<br>13706<br>13706<br>13706<br>13706<br>13706<br>13706<br>13706<br>13706<br>13706<br>13706<br>13706<br>13706<br>13706<br>13706<br>13706<br>13706<br>13706<br>13706<br>13706<br>13706<br>13706<br>13706<br>13706<br>13706<br>13706<br>13706<br>13706<br>13706<br>13706<br>13706<br>13706<br>13706<br>13706<br>13706<br>13706<br>13706<br>13706<br>13706<br>13706<br>13706<br>13706<br>13706<br>13706<br>13706<br>13706<br>13706<br>13706<br>13706<br>13706<br>13706<br>13706<br>13706<br>13706<br>13706<br>13706<br>13706<br>13706<br>13706<br>13706<br>13706<br>13706<br>13706<br>13706<br>13706<br>13706<br>13706<br>13706<br>13706<br>13706<br>13706<br>13706<br>13706<br>13706<br>13706<br>13706<br>13706<br>13706<br>13706<br>13706<br>13706<br>13706<br>13706<br>13706<br>13706<br>13706<br>13706<br>13706<br>13706<br>13706<br>13706<br>13706<br>13706<br>13706<br>13706<br>13706<br>13706<br>13706<br>13706<br>13706<br>13706<br>13706<br>13706<br>13706<br>13706<br>13706<br>13706<br>13706<br>13706<br>13706<br>13706<br>13706<br>13706<br>13706<br>13706<br>13706<br>13706<br>13706<br>13706<br>13706<br>13706<br>13706<br>13706<br>13706<br>13706<br>13706<br>13706<br>13706<br>13706<br>13706<br>13706<br>13706<br>13706<br>13706<br>13706<br>13706<br>13706<br>13706<br>13706<br>13706<br>13706<br>13706<br>13706<br>13706<br>13706<br>13706<br>13706<br>13706<br>13706<br>13706<br>13706<br>13706<br>13706<br>13706<br>13706<br>13706<br>13706<br>13706<br>13706<br>13706<br>13706<br>13706<br>13706<br>13706<br>13706<br>13706<br>13706<br>13706<br>13706<br>13706<br>13706<br>13706<br>13706<br>13706<br>13706<br>13706<br>13706<br>13706<br>13706<br>13706<br>13706<br>13706<br>13706<br>13706<br>13706<br>13706<br>13706<br>13706<br>13706<br>13706<br>13706<br>13706<br>13706<br>13706<br>13706<br>13706<br>13706<br>13706<br>13706<br>13706<br>13706<br>13706<br>13706<br>13706<br>13706<br>13706<br>13706<br>13706<br>13706<br>13706<br>13706<br>13706<br>13706<br>13706<br>13706<br>13706<br>13706<br>13706<br>13706<br>13706<br>13706<br>13706<br>13706<br>13706<br>13706<br>13706<br>13706<br>13706<br>13706<br>13706<br>13706<br>13706<br>13706<br>13706<br>13706<br>13706<br>13706<br>13706<br>13706<br>13706<br>13706<br>13706<br>13706<br>13706<br>13706<br>13706<br>13706<br>13706<br>13706<br>13706<br>13706<br>13706<br>13706<br>13706<br>13706<br>13706<br>13706<br>13706<br>13706<br>13706<br>13706<br>13706<br>13706<br>13706<br>13706<br>13706<br>13706<br>13706<br>13706<br>13706<br>13706<br>13706<br>13706<br>13706<br>13706<br>13706<br>13706<br>13706<br>13706<br>13706<br>13706<br>13706<br>13706<br>13706<br>13706<br>13706<br>13706<br>13706<br>13706<br>13706 |  |
|-------------------------------------------------------------------------------------------------------------------------------------------------------------------------------------------------------------------------------------------------------------------------------------------------------------------------------------------------------------------------------------------------------------------------------------------------------------------------------------------------------------------------------------------------------------------------------------------------------------------------------------------------------------------------------------------------------------------------------------------------------------------------------------------------------------------------------------------------------------------------------------------------------------------------------------------------------------------------------------------------------------------------------------------------------------------------------------------------------------------------------------------------------------------------------------------------------------------------------------------------------------------------------------------------------------------------------------------------------------------------------------------------------------------------------------------------------------------------------------------------------------------------------------------------------------------------------------------------------------------------------------------------------------------------------------------------------------------------------------------------------------------------------------------------------------------------------------------------------------------------------------------------------------------------------------------------------------------------------------------------------------------------------------------------------------------------------------------------------------------------------------------------------------------------------------------------------------------------------------------------------------------------------------------------------------------------------------------------------------------------------------------------------------------------------------------------------------------------------------------------------------------------------------------------------------------------------------------------------------------------------------------------------------------------------------------------------------------------------------|--|
| S,p.A AVY REPRODUZIONE O LA CESSIONE DEL PRESENTE<br>FORM. A4 AVY REPRODUCION O TRANSFER OF THE<br>PRESENT DRAVING MUST BE AUTHORIZED BY<br>SMEC <sup>3</sup> SPA CODICE - ART.NO. VERSIONE - EDITING 01.01.2023                                                                                                                                                                                                                                                                                                                                                                                                                                                                                                                                                                                                                                                                                                                                                                                                                                                                                                                                                                                                                                                                                                                                                                                                                                                                                                                                                                                                                                                                                                                                                                                                                                                                                                                                                                                                                                                                                                                                                                                                                                                                                                                                                                                                                                                                                                                                                                                                                                                                                                                    |  |