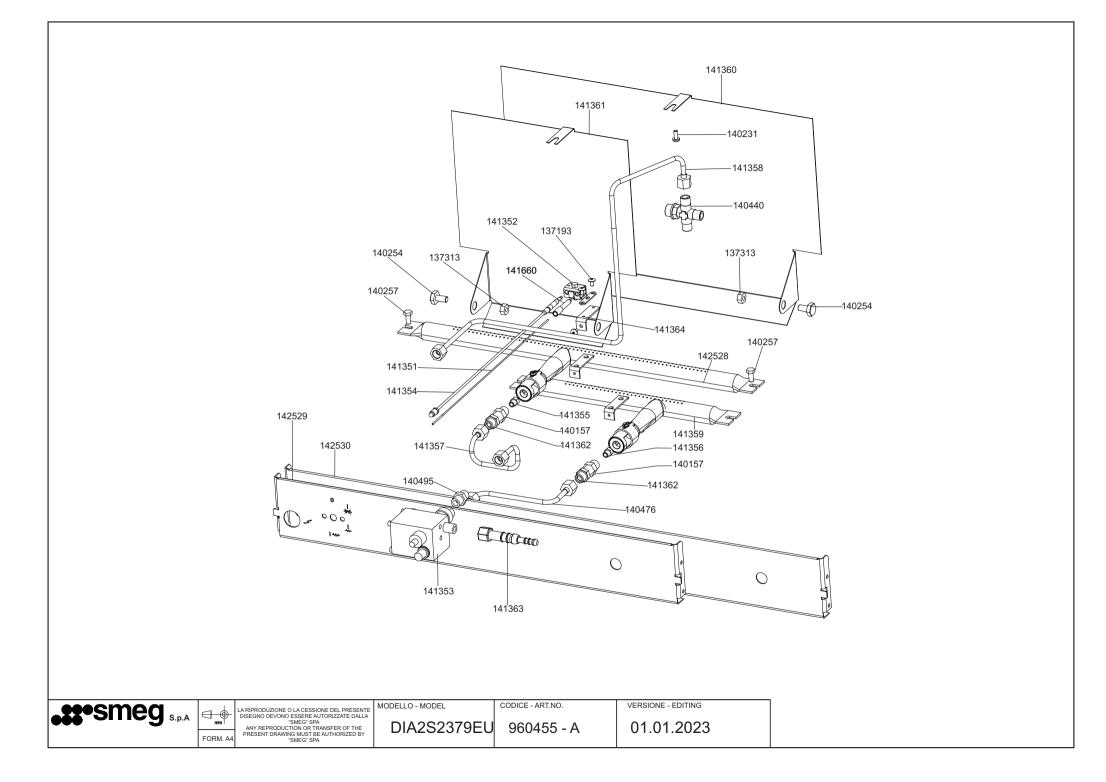

| 137705<br>137705<br>137705<br>13706<br>13706<br>13706<br>13706<br>13706<br>13706<br>13706<br>13706<br>13706<br>13706<br>13706<br>13706<br>13706<br>13706<br>13706<br>13706<br>13706<br>13706<br>13706<br>13706<br>13706<br>13706<br>13706<br>13706<br>13706<br>13706<br>13706<br>13706<br>13706<br>13706<br>13706<br>13706<br>13706<br>13706<br>13706<br>13706<br>13706<br>13706<br>13706<br>13706<br>13706<br>13706<br>13706<br>13706<br>13706<br>13706<br>13706<br>13706<br>13706<br>13706<br>13706<br>13706<br>13706<br>13706<br>13706<br>13706<br>13706<br>13706<br>13706<br>13706<br>13706<br>13706<br>13706<br>13706<br>13706<br>13706<br>13706<br>13706<br>13706<br>13706<br>13706<br>13706<br>13706<br>13706<br>13706<br>13706<br>13706<br>13706<br>13706<br>13706<br>13706<br>13706<br>13706<br>13706<br>13706<br>13706<br>13706<br>13706<br>13706<br>13706<br>13706<br>13706<br>13706<br>13706<br>13706<br>13706<br>13706<br>13706<br>13706<br>13706<br>13706<br>13706<br>13706<br>13706<br>13706<br>13706<br>13706<br>13706<br>13706<br>13706<br>13706<br>13706<br>13706<br>13706<br>13706<br>13706<br>13706<br>13706<br>13706<br>13706<br>13706<br>13706<br>13706<br>13706<br>13706<br>13706<br>13706<br>13706<br>13706<br>13706<br>13706<br>13706<br>13706<br>13706<br>13706<br>13706<br>13706<br>13706<br>13706<br>13706<br>13706<br>13706<br>13706<br>13706<br>13706<br>13706<br>13706<br>13706<br>13706<br>13706<br>13706<br>13706<br>13706<br>13706<br>13706<br>13706<br>13706<br>13706<br>13706<br>13706<br>13706<br>13706<br>13706<br>13706<br>13706<br>13706<br>13706<br>13706<br>13706<br>13706<br>13706<br>13706<br>13706<br>13706<br>13706<br>13706<br>13706<br>13706<br>13706<br>13706<br>13706<br>13706<br>13706<br>13706<br>13706<br>13706<br>13706<br>13706<br>13706<br>13706<br>13706<br>13706<br>13706<br>13706<br>13706<br>13706<br>13706<br>13706<br>13706<br>13706<br>13706<br>13706<br>13706<br>13706<br>13706<br>13706<br>13706<br>13706<br>13706<br>13706<br>13706<br>13706<br>13706<br>13706<br>13706<br>13706<br>13706<br>13706<br>13706<br>13706<br>13706<br>13706<br>13706<br>13706<br>13706<br>13706<br>13706<br>13706<br>13706<br>13706<br>13706<br>13706<br>13706<br>13706<br>13706<br>13706<br>13706<br>13706<br>13706<br>13706<br>13706<br>13706<br>13706<br>13706<br>13706<br>13706<br>13706<br>13706<br>13706<br>13706<br>13706<br>13706<br>13706<br>13706<br>13706<br>13706<br>13706<br>13706<br>13706<br>13706<br>13706<br>13706<br>13706<br>13706<br>13706<br>13706<br>13706<br>13706<br>13706<br>13706<br>13706<br>13706<br>13706<br>13706<br>13706<br>13706<br>13706<br>13706<br>13706<br>13706<br>13706<br>13706<br>13706<br>13706<br>13706<br>13706<br>13706<br>13706<br>13706 |  |
|-------------------------------------------------------------------------------------------------------------------------------------------------------------------------------------------------------------------------------------------------------------------------------------------------------------------------------------------------------------------------------------------------------------------------------------------------------------------------------------------------------------------------------------------------------------------------------------------------------------------------------------------------------------------------------------------------------------------------------------------------------------------------------------------------------------------------------------------------------------------------------------------------------------------------------------------------------------------------------------------------------------------------------------------------------------------------------------------------------------------------------------------------------------------------------------------------------------------------------------------------------------------------------------------------------------------------------------------------------------------------------------------------------------------------------------------------------------------------------------------------------------------------------------------------------------------------------------------------------------------------------------------------------------------------------------------------------------------------------------------------------------------------------------------------------------------------------------------------------------------------------------------------------------------------------------------------------------------------------------------------------------------------------------------------------------------------------------------------------------------------------------------------------------------------------------------------------------------------------------------------------------------------------------------------------------------------------------------------------------------------------------------------------------------------------------------------------------------------------------------------------------------------------------------------------------------------------------------------------------------------------------------------------------------------------------------------------------------------------------|--|
| S,p.A AVY REPRODUZIONE O LA CESSIONE DEL PRESENTE<br>FORM. A4 AVY REPRODUCION O TRANSFER OF THE<br>PRESENT DRAVING MUST BE AUTHORIZED BY<br>SMEC <sup>3</sup> SPA CODICE - ART.NO. VERSIONE - EDITING 01.01.2023                                                                                                                                                                                                                                                                                                                                                                                                                                                                                                                                                                                                                                                                                                                                                                                                                                                                                                                                                                                                                                                                                                                                                                                                                                                                                                                                                                                                                                                                                                                                                                                                                                                                                                                                                                                                                                                                                                                                                                                                                                                                                                                                                                                                                                                                                                                                                                                                                                                                                                                    |  |