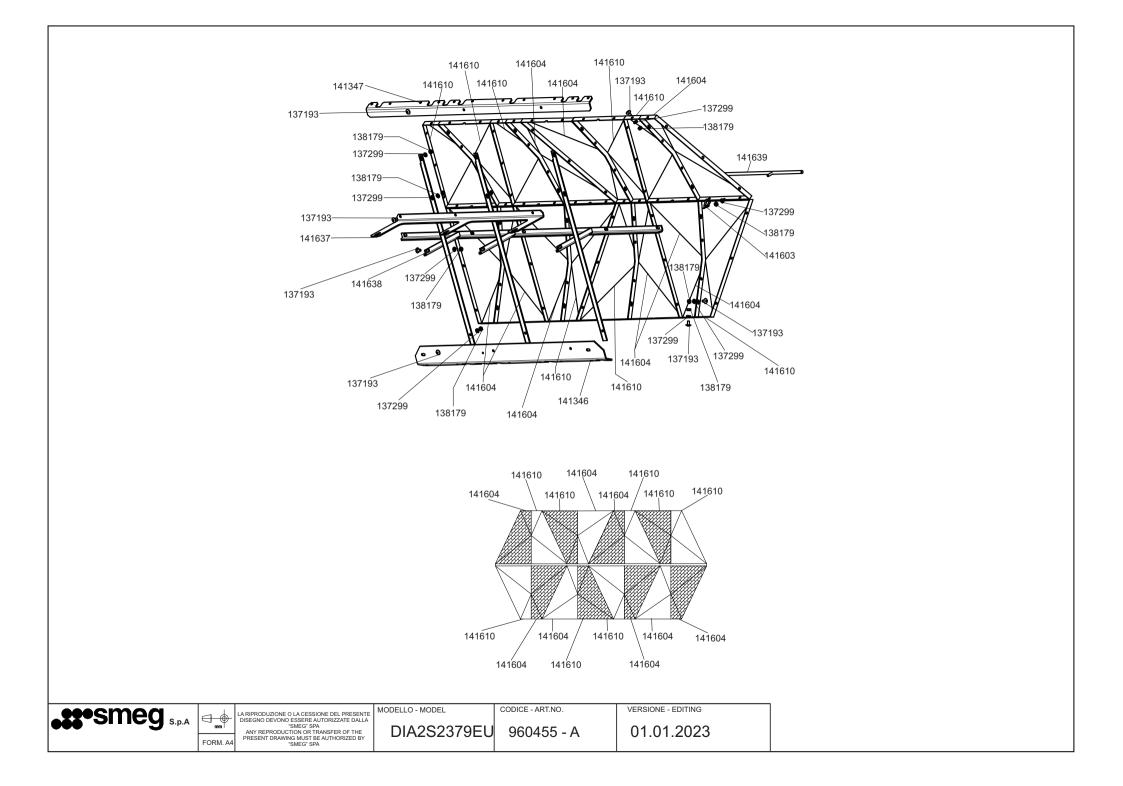

| 137705<br>137705<br>137705<br>13706<br>13706<br>13706<br>13706<br>13706<br>13706<br>13706<br>13706<br>13706<br>13706<br>13706<br>13706<br>13706<br>13706<br>13706<br>13706<br>13706<br>13706<br>13706<br>13706<br>13706<br>13706<br>13706<br>13706<br>13706<br>13706<br>13706<br>13706<br>13706<br>13706<br>13706<br>13706<br>13706<br>13706<br>13706<br>13706<br>13706<br>13706<br>13706<br>13706<br>13706<br>13706<br>13706<br>13706<br>13706<br>13706<br>13706<br>13706<br>13706<br>13706<br>13706<br>13706<br>13706<br>13706<br>13706<br>13706<br>13706<br>13706<br>13706<br>13706<br>13706<br>13706<br>13706<br>13706<br>13706<br>13706<br>13706<br>13706<br>13706<br>13706<br>13706<br>13706<br>13706<br>13706<br>13706<br>13706<br>13706<br>13706<br>13706<br>13706<br>13706<br>13706<br>13706<br>13706<br>13706<br>13706<br>13706<br>13706<br>13706<br>13706<br>13706<br>13706<br>13706<br>13706<br>13706<br>13706<br>13706<br>13706<br>13706<br>13706<br>13706<br>13706<br>13706<br>13706<br>13706<br>13706<br>13706<br>13706<br>13706<br>13706<br>13706<br>13706<br>13706<br>13706<br>13706<br>13706<br>13706<br>13706<br>13706<br>13706<br>13706<br>13706<br>13706<br>13706<br>13706<br>13706<br>13706<br>13706<br>13706<br>13706<br>13706<br>13706<br>13706<br>13706<br>13706<br>13706<br>13706<br>13706<br>13706<br>13706<br>13706<br>13706<br>13706<br>13706<br>13706<br>13706<br>13706<br>13706<br>13706<br>13706<br>13706<br>13706<br>13706<br>13706<br>13706<br>13706<br>13706<br>13706<br>13706<br>13706<br>13706<br>13706<br>13706<br>13706<br>13706<br>13706<br>13706<br>13706<br>13706<br>13706<br>13706<br>13706<br>13706<br>13706<br>13706<br>13706<br>13706<br>13706<br>13706<br>13706<br>13706<br>13706<br>13706<br>13706<br>13706<br>13706<br>13706<br>13706<br>13706<br>13706<br>13706<br>13706<br>13706<br>13706<br>13706<br>13706<br>13706<br>13706<br>13706<br>13706<br>13706<br>13706<br>13706<br>13706<br>13706<br>13706<br>13706<br>13706<br>13706<br>13706<br>13706<br>13706<br>13706<br>13706<br>13706<br>13706<br>13706<br>13706<br>13706<br>13706<br>13706<br>13706<br>13706<br>13706<br>13706<br>13706<br>13706<br>13706<br>13706<br>13706<br>13706<br>13706<br>13706<br>13706<br>13706<br>13706<br>13706<br>13706<br>13706<br>13706<br>13706<br>13706<br>13706<br>13706<br>13706<br>13706<br>13706<br>13706<br>13706<br>13706<br>13706<br>13706<br>13706<br>13706<br>13706<br>13706<br>13706<br>13706<br>13706<br>13706<br>13706<br>13706<br>13706<br>13706<br>13706<br>13706<br>13706<br>13706<br>13706<br>13706<br>13706<br>13706<br>13706<br>13706<br>13706<br>13706<br>13706<br>13706<br>13706<br>13706<br>13706<br>13706<br>13706<br>13706<br>13706<br>13706<br>13706<br>13706<br>13706 |  |
|-------------------------------------------------------------------------------------------------------------------------------------------------------------------------------------------------------------------------------------------------------------------------------------------------------------------------------------------------------------------------------------------------------------------------------------------------------------------------------------------------------------------------------------------------------------------------------------------------------------------------------------------------------------------------------------------------------------------------------------------------------------------------------------------------------------------------------------------------------------------------------------------------------------------------------------------------------------------------------------------------------------------------------------------------------------------------------------------------------------------------------------------------------------------------------------------------------------------------------------------------------------------------------------------------------------------------------------------------------------------------------------------------------------------------------------------------------------------------------------------------------------------------------------------------------------------------------------------------------------------------------------------------------------------------------------------------------------------------------------------------------------------------------------------------------------------------------------------------------------------------------------------------------------------------------------------------------------------------------------------------------------------------------------------------------------------------------------------------------------------------------------------------------------------------------------------------------------------------------------------------------------------------------------------------------------------------------------------------------------------------------------------------------------------------------------------------------------------------------------------------------------------------------------------------------------------------------------------------------------------------------------------------------------------------------------------------------------------------------------|--|
| S,p.A AVY REPRODUZIONE O LA CESSIONE DEL PRESENTE<br>FORM. A4 AVY REPRODUCION O TRANSFER OF THE<br>PRESENT DRAVING MUST BE AUTHORIZED BY<br>SMEC <sup>3</sup> SPA CODICE - ART.NO. VERSIONE - EDITING 01.01.2023                                                                                                                                                                                                                                                                                                                                                                                                                                                                                                                                                                                                                                                                                                                                                                                                                                                                                                                                                                                                                                                                                                                                                                                                                                                                                                                                                                                                                                                                                                                                                                                                                                                                                                                                                                                                                                                                                                                                                                                                                                                                                                                                                                                                                                                                                                                                                                                                                                                                                                                    |  |