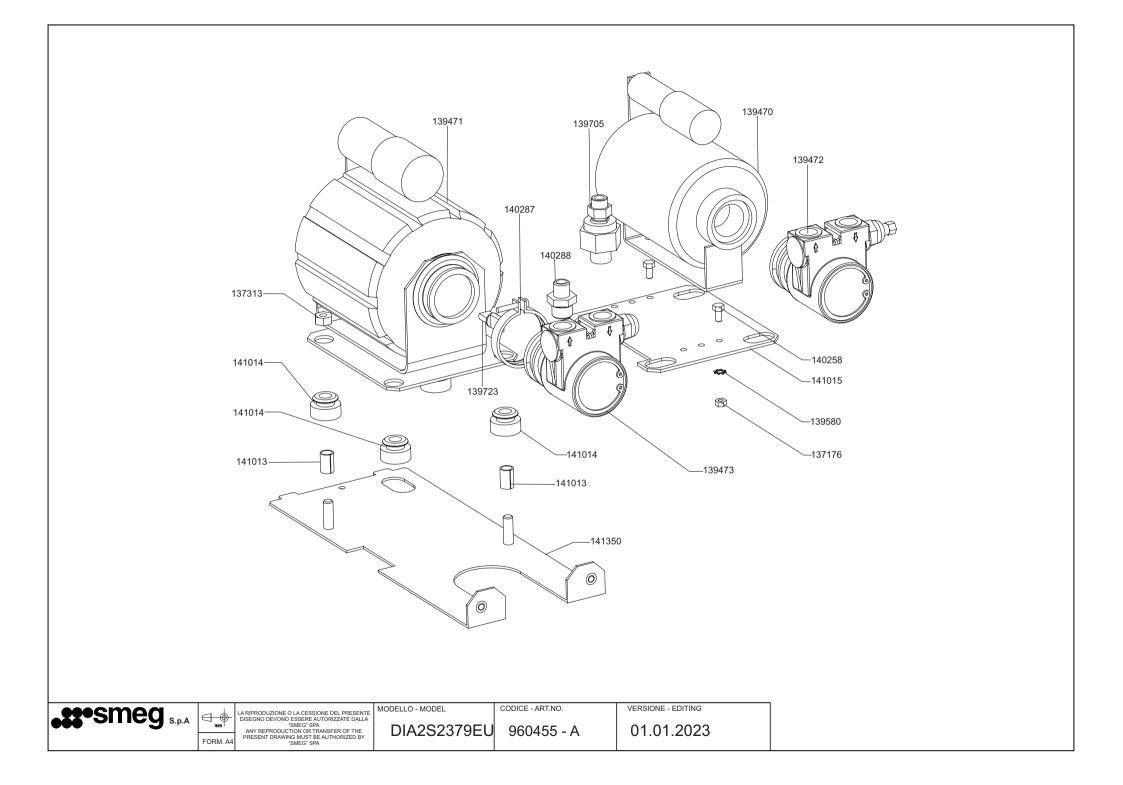

|                                      |          | 140475                                                                                       |                                |                                |                                  |  |
|--------------------------------------|----------|----------------------------------------------------------------------------------------------|--------------------------------|--------------------------------|----------------------------------|--|
| • <b>\$\$</b> •SMeg <sub>s.p.A</sub> | FORM. A4 | DISEGNO DEVONO ESSERE AUTORIZZATE DALLA<br>"SMEG" SPA<br>ANY REPRODUCTION OR TRANSFER OF THE | MODELLO - MODEL<br>DIA2S2379EU | codice - art.no.<br>960455 - A | VERSIONE - EDITING<br>01.01.2023 |  |