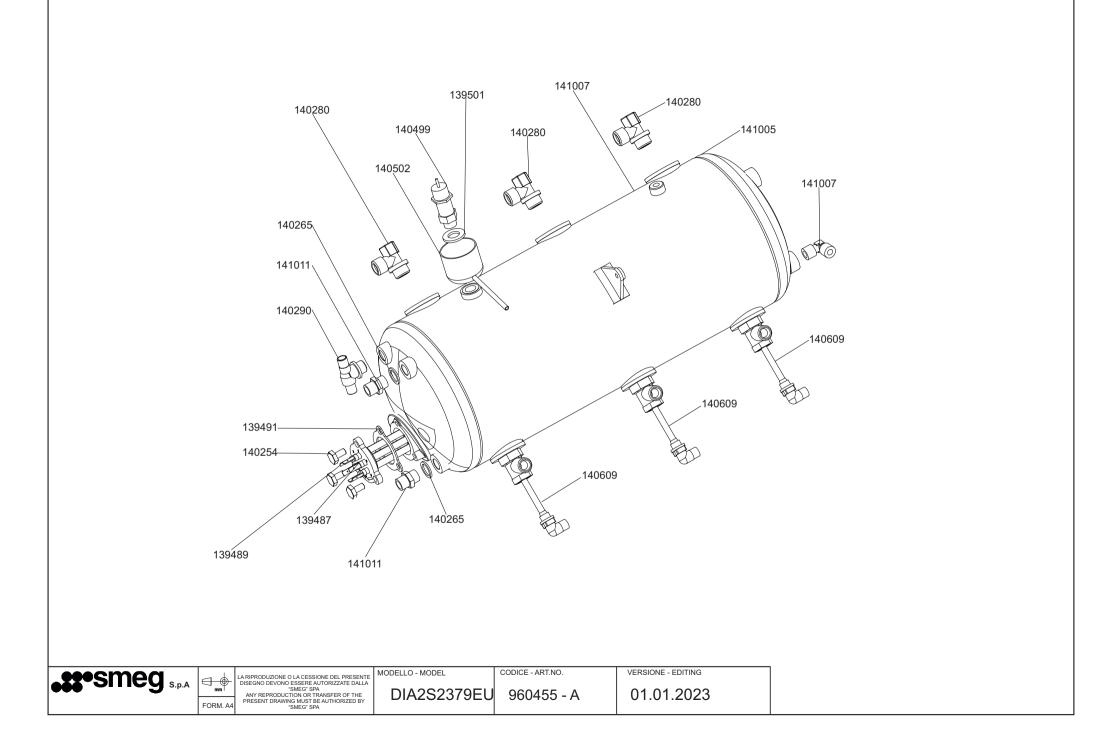

|                                      |          | 140475                                                                                       |                                |                                |                                  |  |
|--------------------------------------|----------|----------------------------------------------------------------------------------------------|--------------------------------|--------------------------------|----------------------------------|--|
| • <b>\$\$</b> •SMeg <sub>s.p.A</sub> | FORM. A4 | DISEGNO DEVONO ESSERE AUTORIZZATE DALLA<br>"SMEG" SPA<br>ANY REPRODUCTION OR TRANSFER OF THE | MODELLO - MODEL<br>DIA2S2379EU | codice - art.no.<br>960455 - A | VERSIONE - EDITING<br>01.01.2023 |  |