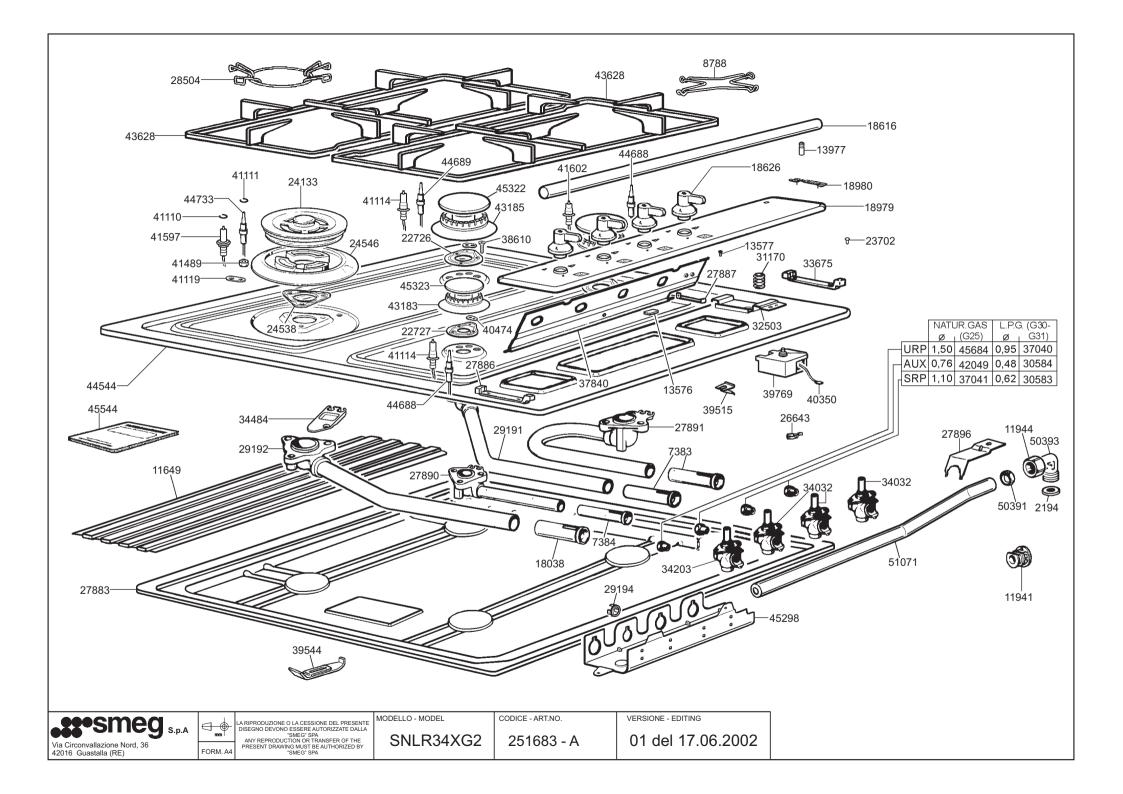

## SNLR34XG2

| Varianti-Changes-Modifications-Veränderung-Variantes |                                                                      |                                                      |                                    |      |
|------------------------------------------------------|----------------------------------------------------------------------|------------------------------------------------------|------------------------------------|------|
| Cod.Vecchio-Old Code-Vieux Code-Alte TeilnrCod.Vejio |                                                                      | Cod.Nuovo-New Code-Nouv.Code-Neue TeilnrCodigo Nuevo |                                    | Data |
|                                                      | TERMOCOPPIA RUBI MM.500 SV564.1 THERMOCOUPLE