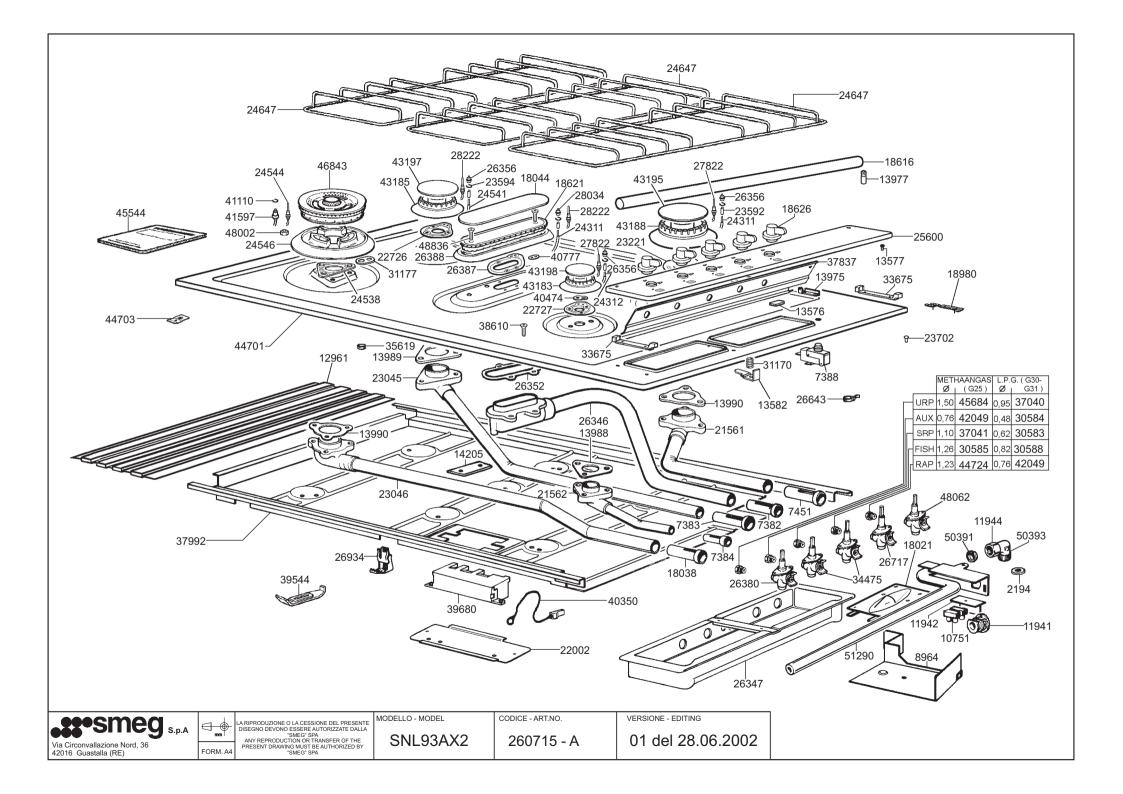

## SNL93AX2

| Varianti-Changes-Modifications-Veränderung-Variantes |                           |                                                      |                         |      |
|------------------------------------------------------|---------------------------|------------------------------------------------------|-------------------------|------|
| Cod.Vecchio-Old Code-Vieux Code-Alte TeilnrCod.Vejio |                           | Cod.Nuovo-New Code-Nouv.Code-Neue TeilnrCodigo Nuevo |                         | Data |
|                                                      | PORTELLO MORSETTIERA SR94 |                                                      | CARTER MORSETTIERA S26A |      |
|                                                      | JUNCTION BLOCK DOOR       |                                                      | JUNCTION BLOCK CARTER   |      |
| 016130994                                            | PORTILLON SR94            | 011090240                                            | CARTER DE BORNE         | 0//0 |
|                                                      | KLEMMER KLAPPE            |                                                      | KLEMMENCARTER           |      |