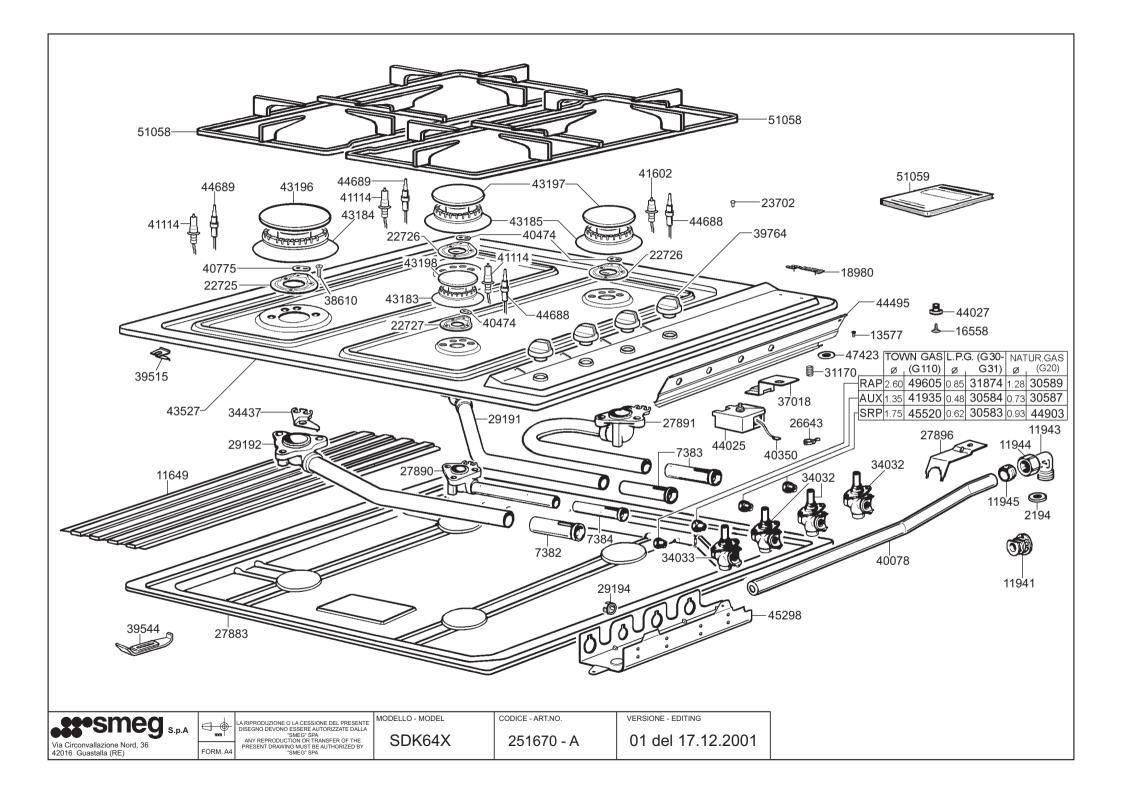

## SDK64X

| Varianti-Changes-Modifications-Veränderung-Variantes  Cod.Vecchio-Old Code-Vieux Code-Alte TeilnrCod.Vejio   Cod.Nuovo-New Code-Nouv.Code-Neue TeilnrCod.Vejio   Cod.Nuovo-Neue Code-Neue TeilnrCod.Vejio   Cod.Nuovo-Neue T |                                                                                                    |           | <del>-</del>                                                                                | odigo Nuevo   Data |
|------------------------------------------------------------------------------------------------------------------------------------------------------------------------------------------------------------------------------------------------------------------------------------------------------------------------------------------------------------------------------------------------------------------------------------------------------------------------------------------------------------------------------------------------------------------------------------------------------------------------------------------------------------------------------------------------------------------------------------------------------------------------------------------------------------------------------------------------------------------------------------------------------------------------------------------------------------------------------------------------------------------------------------------------------------------------------------------------------------------------------------------------------------------------------------------------------------------------------------------------------------------------------------------------------------------------------------------------------------------------------------------------------------------------------------------------------------------------------------------------------------------------------------------------------------------------------------------------------------------------------------------------------------------------------------------------------------------------------------------------------------------------------------------------------------------------------------------------------------------------------------------------------------------------------------------------------------------------------------------------------------------------------------|----------------------------------------------------------------------------------------------------|-----------|---------------------------------------------------------------------------------------------|--------------------|
| 698971656                                                                                                                                                                                                                                                                                                                                                                                                                                                                                                                                                                                                                                                                                                                                                                                                                                                                                                                                                                                                                                                                                                                                                                                                                                                                                                                                                                                                                                                                                                                                                                                                                                                                                                                                                                                                                                                                                                                                                                                                                          | GRUPPO TUBO RAMPA S134A1<br>ASS.RAMP HOSE<br>ENS.TUYAU RAMPE<br>RAMPE SCHLAUCH GRUPPE              | 698972282 | GR TUBO RAMPA HB64CAS GAS DISTRUBUT.HOSE ASSY ENS.TUYAU DISTRIBUT.GAZ RAMPE GRUPPE          | 20/12/2001         |
| 876650079                                                                                                                                                                                                                                                                                                                                                                                                                                                                                                                                                                                                                                                                                                                                                                                                                                                                                                                                                                                                                                                                                                                                                                                                                                                                                                                                                                                                                                                                                                                                                                                                                                                                                                                                                                                                                                                                                                                                                                                                                          | RACC PORTG 90GRA S24A04<br>CONNECTION<br>RACCORD<br>ANSCHLUSSSCHLAUCH                              | 876650384 | RACC PORTG 90° HB64CAS<br>90° PIPE FITTING<br>RACCORD 90°<br>ANSCHLUSS 90°                  | 20/12/2001         |
| 902850008                                                                                                                                                                                                                                                                                                                                                                                                                                                                                                                                                                                                                                                                                                                                                                                                                                                                                                                                                                                                                                                                                                                                                                                                                                                                                                                                                                                                                                                                                                                                                                                                                                                                                                                                                                                                                                                                                                                                                                                                                          | DOPPIO CONO D.14 SR134AS1<br>DOUBLE CONE D.14<br>DOUBLE CONE D.14<br>DOPPELKEGEL D.14              | 877210359 | RONDELLA TEN. GAS ALL HB64CAS<br>GAS SEAL WASHER<br>RONDELLE ETAN.DE GAZ<br>UNTERLEGSCHEIBE | 20/12/2001         |
| 948650107                                                                                                                                                                                                                                                                                                                                                                                                                                                                                                                                                                                                                                                                                                                                                                                                                                                                                                                                                                                                                                                                                                                                                                                                                                                                                                                                                                                                                                                                                                                                                                                                                                                                                                                                                                                                                                                                                                                                                                                                                          | TERMOCOPPIA RUBI MM.500 SV564.1 THERMOCOUPLE MM. 500 THERMOPLONGEUR MM. 500 THERMOUMFORMER MM. 500 | 948650108 | TERMOCOPPIA RUBI MM600 WER64ATFS  THERMOCOUPLE THERMOUMFORMER MM.600                        | 0//0               |