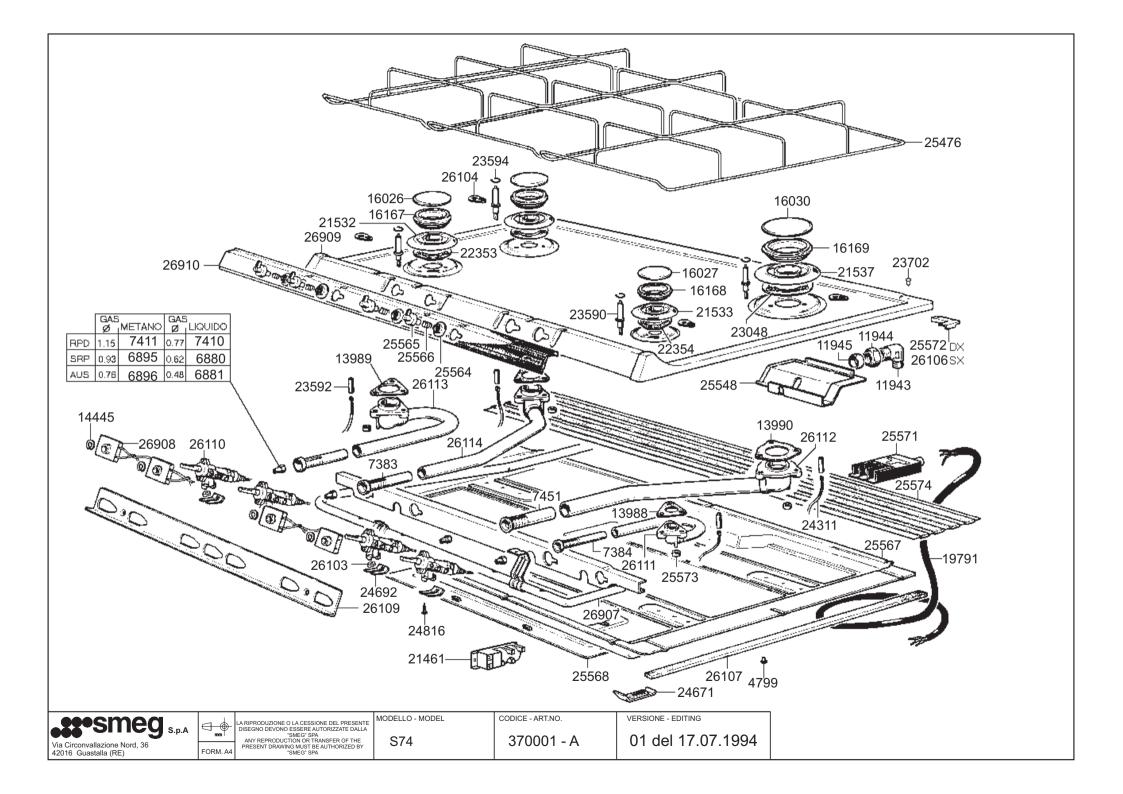

## **S74**

| Varianti-Changes-Modifications-Veränderung-Variantes |                                                                                            |                                                      |                                                                                                            |      |
|------------------------------------------------------|--------------------------------------------------------------------------------------------|------------------------------------------------------|------------------------------------------------------------------------------------------------------------|------|
| Cod.Vecchio-Old Code-Vieux Code-Alte TeilnrCod.Vejio |                                                                                            | Cod.Nuovo-New Code-Nouv.Code-Neue TeilnrCodigo Nuevo |                                                                                                            | Data |
| 354090481                                            | GRIGLIA PIAN SM MARRONE S74<br>SHELF<br>GRILLE                                             | 354090525                                            | GRIGLIA PIATT 2F MARRONE SE76TF<br>2 FIRE PAN STAND<br>GRILLE 2F<br>ROST                                   | 0//0 |
| 810020055                                            | ACCENDITORE 4 FUOCHI V220 S660M<br>IGNITOR<br>ALLUMEUR<br>ANZUENDER                        | 810020080                                            | ACCENDITORE 4 FUOCHI V220-240 P64 IGNITOR 4 FIRES V220-240 ALLUMEUR 4 FEUX V220-240 AZUENDER 4 F. V220-240 | 0//0 |
| 810930032                                            | CANDELETTA ACCENSIONE S134A-E<br>SPARK PLUG<br>BOUGIE<br>KERZE                             | 810930054                                            | CANDELETTA ACCENSIONE S193ASE<br>SPARK PLUG<br>BOUGIE D'ALLUMAGE<br>ZUNDKERZE                              | 0//0 |
| 821290222                                            | CAVO ALIMENTAZIONE 3X0,75 SM34A<br>FEEDING CABLE<br>CABLE D'ALIMENTATION<br>SPEISUNGSKABEL | 821290337                                            | CAVO ALIMENTAZIONE 3X0,75 PVC S74  KABEL                                                                   | 0//0 |
| 825170160                                            | MORSETTIERA S74 JUNCTION BLOCK PLAQUE A BORNES KLEMMER                                     | 691290296                                            | GRUPPO CAVO ALIMENTAZIONE S74 POWER CORD CABLE D'ALIMENTATION ANSCHLUSSKABEL                               | 0//0 |
| 870650131                                            | BRUCIATORE AUSILIARIO S134A-E<br>BURNER<br>BRULEUR AUXIL.<br>KLEIN BRENNER                 | 870650134                                            | BRUCIATORE AUSILIARIO S134AS-E<br>BURNER AUXIL.<br>BRULEUR<br>BRENNER                                      | 0//0 |