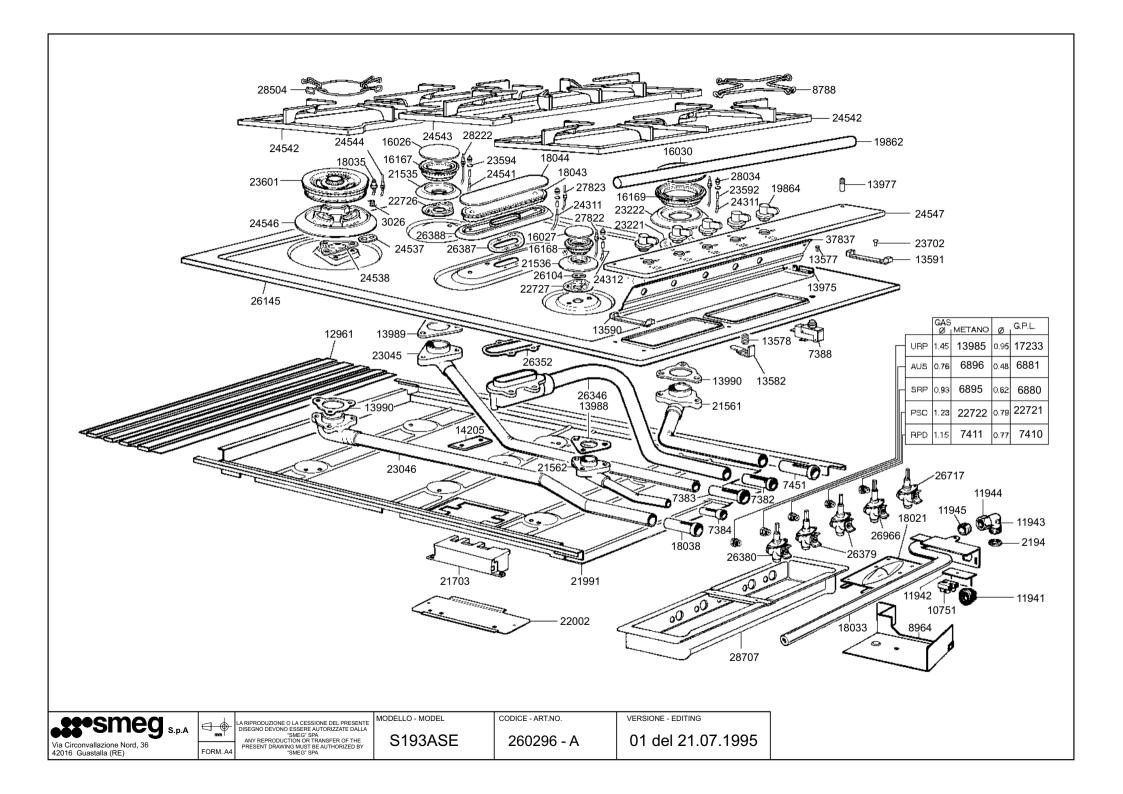

|                                                                                                                                                                                                                                | N.<br>PARTICOLARE | DENOMINAZIONE - DIMENSIONI         |                            | -               | QUALITA' MATERI    |   | STATO<br>.E  | N.<br>PEZZI |       | NOTE    | MOD | IFIC | НЕ |
|--------------------------------------------------------------------------------------------------------------------------------------------------------------------------------------------------------------------------------|-------------------|------------------------------------|----------------------------|-----------------|--------------------|---|--------------|-----