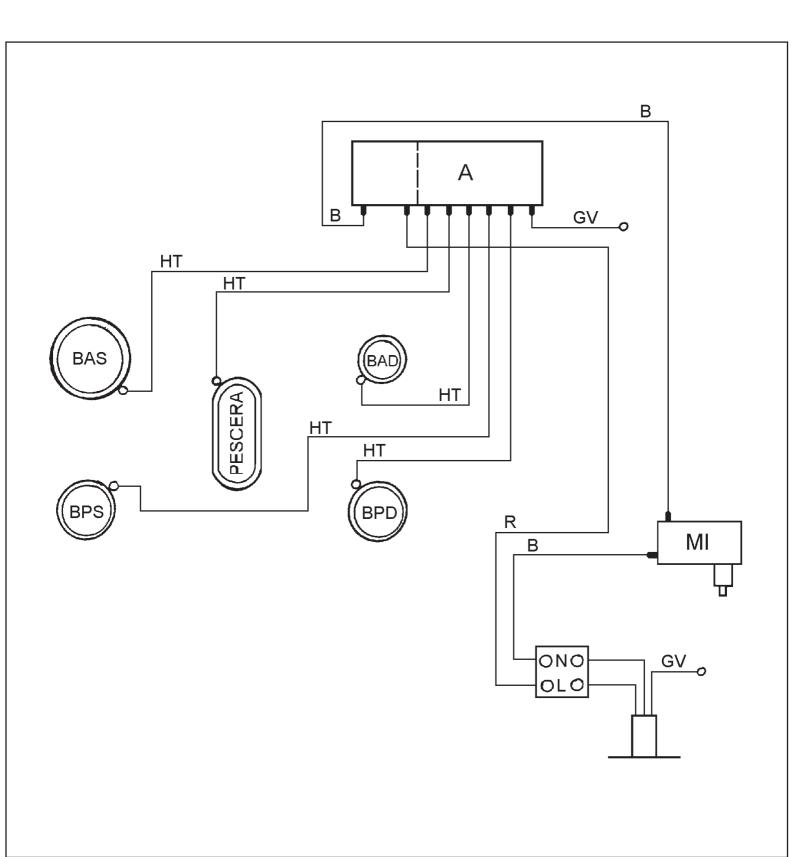

|                                                                                                                                                                                                                                | N.<br>PARTICOLARE | DENOMINAZIONE - DIMENSIONI         |                            | -               | QUALITA' MATERI    |   | STATO<br>.E  | N.<br>PEZZI |       | NOTE    | MOD | IFIC | НЕ |
|--------------------------------------------------------------------------------------------------------------------------------------------------------------------------------------------------------------------------------|-------------------|------------------------------------|----------------------------|-----------------|--------------------|---|--------------|-------------|-------|---------|-----|------|----|
|                                                                                                                                                                                                                                | RICAVATO DA DIS   |                                    | PESO                       | DA <sup>-</sup> | ата 08-10-90 scala |   |              |             | DIS   | SEGNATO | معد | كعدد | И. |
| SOSTITUISCE DIS                                                                                                                                                                                                                |                   | DIS                                | DENOMINAZIONE: CONTROLLATO |                 |                    |   |              |             | )     |         |     |      |    |
|                                                                                                                                                                                                                                | SOSTITUITO DA DIS |                                    | SCHEMA ELETTRICO           |                 |                    |   |              | CO          | VISTO |         |     |      |    |
| Proprietà della SMEG - Guastalla - senza formale autorizzazione scritta della stessa il presente disegno non potrà essere comunque utilizzato per la costruzione dell'oggetto rappresentato nè venire comunicato a terzi o ri- |                   | azione scritta della stessa il     | .ss•sme                    | a               | C = A              | М | MODELLO S 93 |             |       | Α       |     |      |    |
|                                                                                                                                                                                                                                |                   | ostruzione dell'oggetto rap-       | Circonvalla                | azio            | zione Nord, 36     |   | N.DIS.       | Q 672       |       |         |     |      |    |
|                                                                                                                                                                                                                                | prodotto - la pro | pprietaria tutela i propri diritti | 42016 GU                   | JST.            | STALLA (R.E.)      |   | CODICE       | 820730701   |       |         |     |      |    |