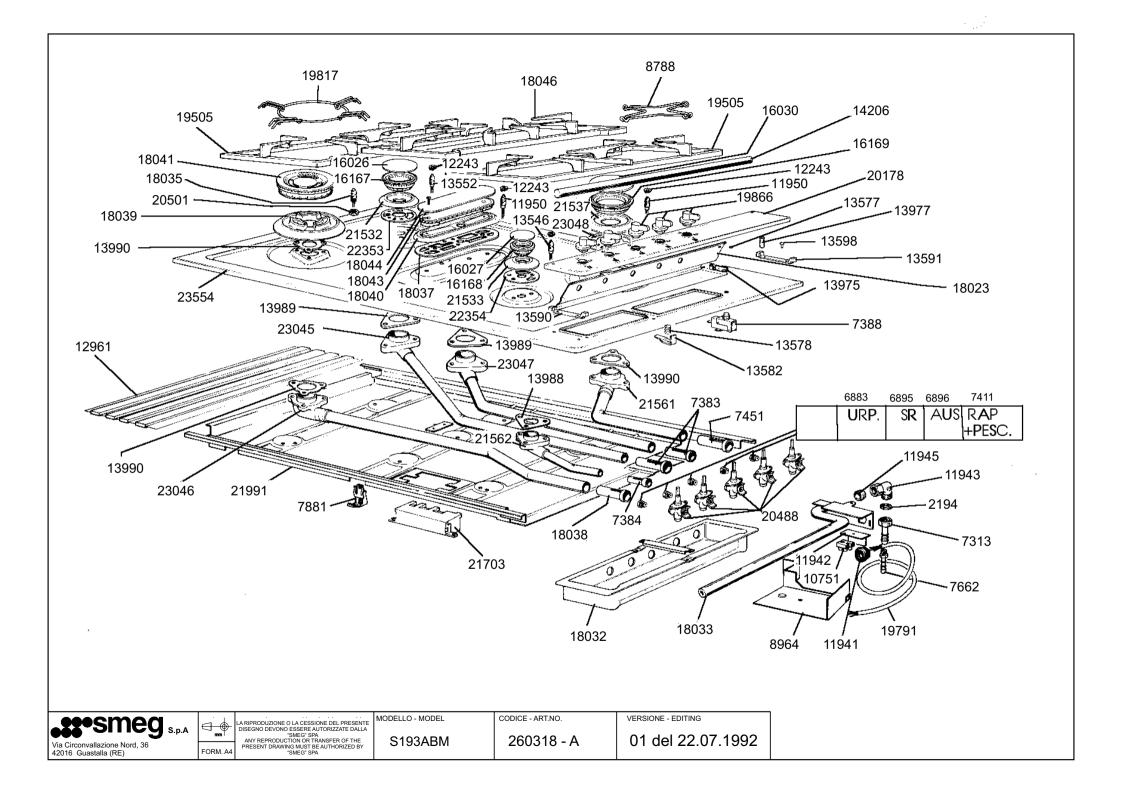

|                                                                                                                                                                                                                                | N.<br>PARTICOLARE | DENOMINAZIONE - DIMENSIONI         |                            | -               | QUALITA' MATERI    |   | STATO<br>.E  | N.<br>PEZZI |       | NOTE    | MOD | IFIC | НЕ |
|--------------------------------------------------------------------------------------------------------------------------------------------------------------------------------------------------------------------------------|-------------------|------------------------------------|----------------------------|-----------------|--------------------|---|--------------|-------------|-------|---------|-----|------|----|
|                                                                                                                                                                                                                                | RICAVATO DA DIS   |                                    | PESO                       | DA <sup>-</sup> | ата 08-10-90 scala |   |              |             | DIS   | SEGNATO | معد | كعدد | И. |
| SOSTITUISCE DIS                                                                                                                                                                                                                |                   | DIS                                | DENOMINAZIONE: CONTROLLATO |                 |                    |   |              |             | )     |         |     |      |    |
|                                                                                                                                                                                                                                | SOSTITUITO DA DIS |                                    | SCHEMA ELETTRICO           |                 |                    |   |              | CO          | VISTO |         |     |      |    |
| Proprietà della SMEG - Guastalla - senza formale autorizzazione scritta della stessa il presente disegno non potrà essere comunque utilizzato per la costruzione dell'oggetto rappresentato nè venire comunicato a terzi o ri- |                   | azione scritta della stessa il     | .ss•sme                    | a               | C = A              | М | MODELLO S 93 |             |       | Α       |     |      |    |
|                                                                                                                                                                                                                                |                   | ostruzione dell'oggetto rap-       | Circonvalla                | azio            | zione Nord, 36     |   | N.DIS.       | Q 672       |       |         |     |      |    |
|                                                                                                                                                                                                                                | prodotto - la pro | pprietaria tutela i propri diritti | 42016 GU                   | JST.            | STALLA (R.E.)      |   | CODICE       | 820730701   |       |         |     |      |    |