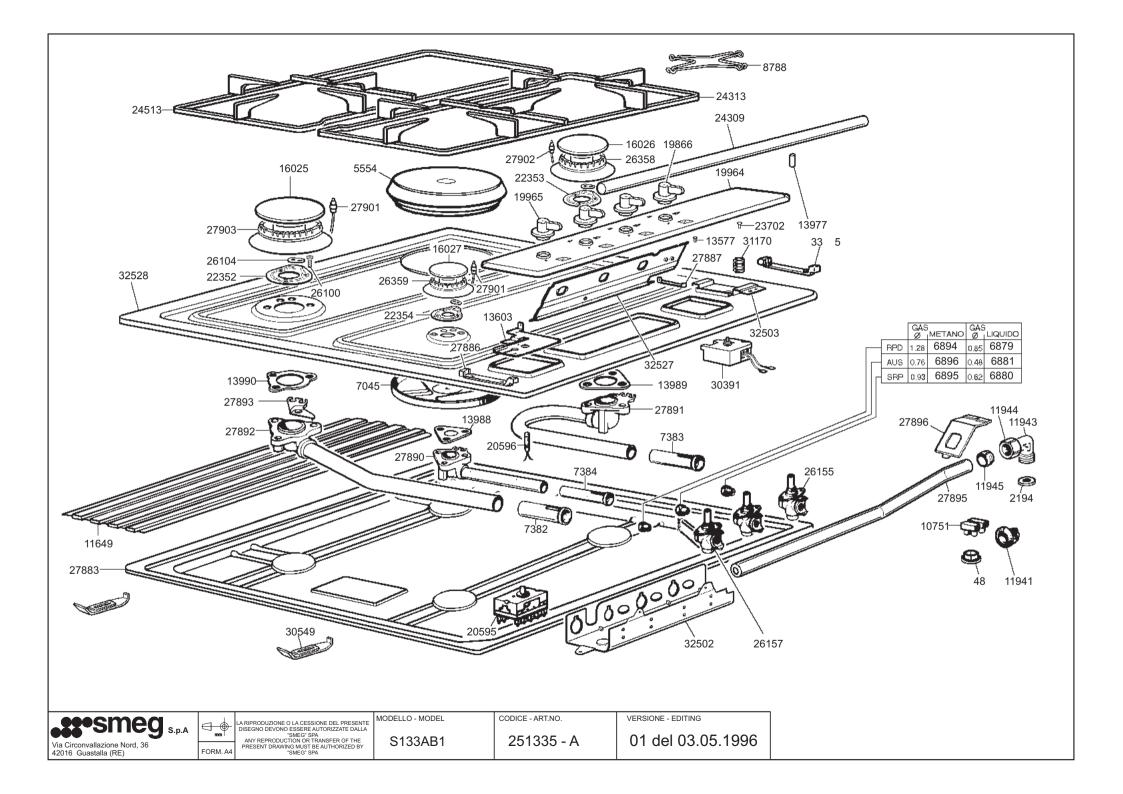

## SCHEMA ELETTRICO

SCHEMA ELETTRICO DEL CABLAGGIO 82 073 0795

## LEGENDA

| PE  | PIASTRA                               |
|-----|---------------------------------------|
| ACC | ACCENDITORE                           |
| CPR | COMMUTATORE PIASTRA                   |
| MO  | MORSETTIERA                           |
| L   | LAMPADA                               |
|     |                                       |
| С   | CELESTE                               |
| R   | ROSSO                                 |
| В   | BIANCO                                |
| N   | NERO                                  |
| GV  | GIALLO VERDE                          |
|     |                                       |
|     |                                       |
|     | · · · · · · · · · · · · · · · · · · · |