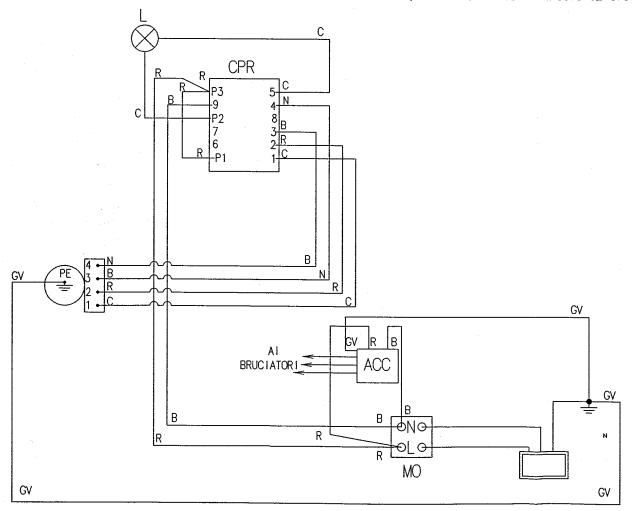

## SCHEMA ELETTRICO

SCHEMA ELETTRICO DEL CABLAGGIO 82 073 0795

## LEGENDA

| PE  | PIASTRA                               |
|-----|---------------------------------------|
| ACC | ACCENDITORE                           |
| CPR | COMMUTATORE PIASTRA                   |
| MO  | MORSETTIERA                           |
| L   | LAMPADA                               |
|     |                                       |
| С   | CELESTE                               |
| R   | ROSSO                                 |
| В   | BIANCO                                |
| N   | NERO                                  |
| GV  | GIALLO VERDE                          |
|     |                                       |
|     |                                       |
|     | · · · · · · · · · · · · · · · · · · · |