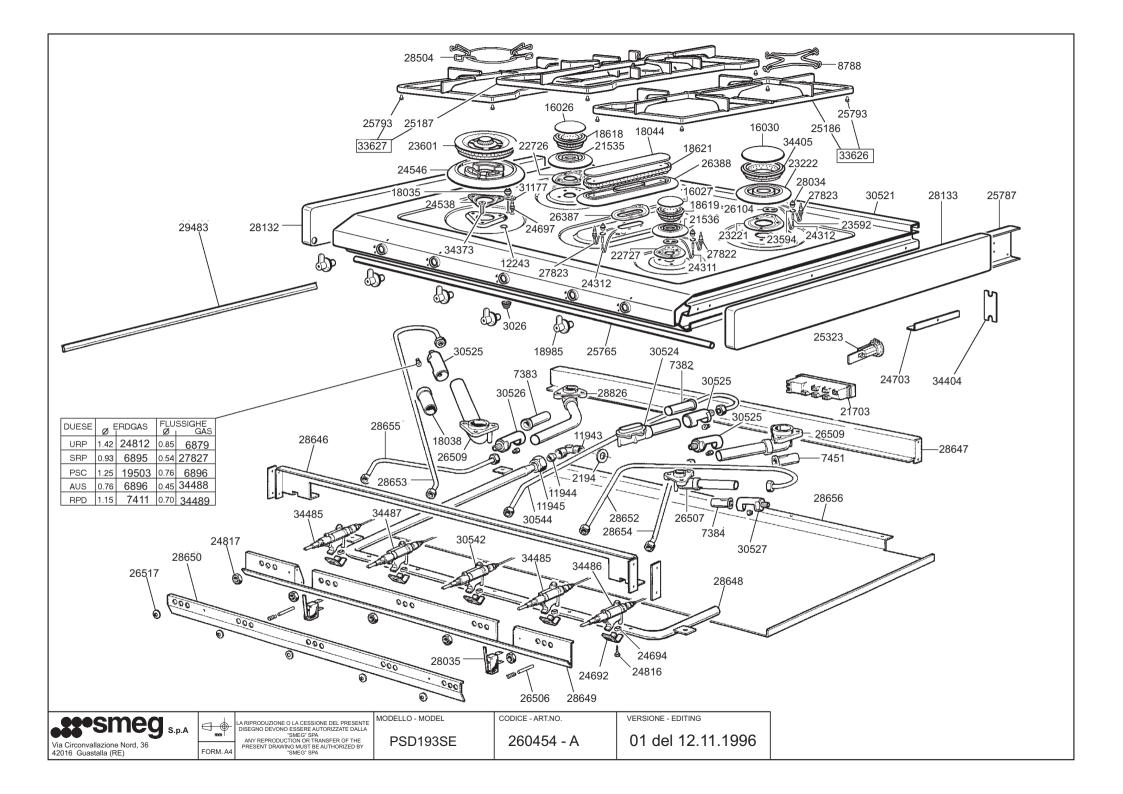

| N.<br>PARTICILARE                                                                                                                                                                                                                                                                                                                                                                                                                                                                                                                                                                                                                                                                                                                                                                                                                                                                                                                                                                                                                                                                                                                                                                                                                                                                                                                                                                                                                                                                                                                                                                                                                                                                                                                                                                                                                                                                                                                                                                                                                                                                                                             | DENOMINAZIONE - DINENSIONI |            | GENT 124.                              | S<br>TERIALE | TATO       | N.<br>PEZZI | NOTE     | KEDIFTON |  |
|-------------------------------------------------------------------------------------------------------------------------------------------------------------------------------------------------------------------------------------------------------------------------------------------------------------------------------------------------------------------------------------------------------------------------------------------------------------------------------------------------------------------------------------------------------------------------------------------------------------------------------------------------------------------------------------------------------------------------------------------------------------------------------------------------------------------------------------------------------------------------------------------------------------------------------------------------------------------------------------------------------------------------------------------------------------------------------------------------------------------------------------------------------------------------------------------------------------------------------------------------------------------------------------------------------------------------------------------------------------------------------------------------------------------------------------------------------------------------------------------------------------------------------------------------------------------------------------------------------------------------------------------------------------------------------------------------------------------------------------------------------------------------------------------------------------------------------------------------------------------------------------------------------------------------------------------------------------------------------------------------------------------------------------------------------------------------------------------------------------------------------|----------------------------|------------|----------------------------------------|--------------|------------|-------------|----------|----------|--|
| RICHAND DA DIS.                                                                                                                                                                                                                                                                                                                                                                                                                                                                                                                                                                                                                                                                                                                                                                                                                                                                                                                                                                                                                                                                                                                                                                                                                                                                                                                                                                                                                                                                                                                                                                                                                                                                                                                                                                                                                                                                                                                                                                                                                                                                                                               |                            | PESD       | ours 19/11/1                           | 96 EX        | 1:1        | 015EG44     | w ANDREA | SENATTI  |  |
|                                                                                                                                                                                                                                                                                                                                                                                                                                                                                                                                                                                                                                                                                                                                                                                                                                                                                                                                                                                                                                                                                                                                                                                                                                                                                                                                                                                                                                                                                                                                                                                                                                                                                                                                                                                                                                                                                                                                                                                                                                                                                                                               |                            | 090HMZ1046 | SCHENA FUNZIONALE PIANO 5 F            |              |            |             |          |          |  |
| 22515TV170 (M                                                                                                                                                                                                                                                                                                                                                                                                                                                                                                                                                                                                                                                                                                                                                                                                                                                                                                                                                                                                                                                                                                                                                                                                                                                                                                                                                                                                                                                                                                                                                                                                                                                                                                                                                                                                                                                                                                                                                                                                                                                                                                                 | ats.                       | _  201     | IENA FUNZIU                            | TALE P       | C DUAL     |             |          |          |  |
| Propriet acts 1965 - Garnalle - serve formic undertagging portion della pieza il processo il processo dissipuo un pied severa dissipuo un pied severa dissipuo per sellitzario per la coloriana dell'aggiordia aggiorni per monistrato e il proprieta dispeta il programatione in programatione dispeta dispeta il programatione dispeta dispeta il programatione dispeta |                            | ∞Sneg søs  |                                        | насы         | u <i>a</i> |             |          |          |  |
|                                                                                                                                                                                                                                                                                                                                                                                                                                                                                                                                                                                                                                                                                                                                                                                                                                                                                                                                                                                                                                                                                                                                                                                                                                                                                                                                                                                                                                                                                                                                                                                                                                                                                                                                                                                                                                                                                                                                                                                                                                                                                                                               |                            | Circoma    | J<br>Hozione Nord,36<br>KSTALLA (R.E.) | N.           |            | A - VA      | 1. 73    |          |  |
|                                                                                                                                                                                                                                                                                                                                                                                                                                                                                                                                                                                                                                                                                                                                                                                                                                                                                                                                                                                                                                                                                                                                                                                                                                                                                                                                                                                                                                                                                                                                                                                                                                                                                                                                                                                                                                                                                                                                                                                                                                                                                                                               |                            | ~2010 00   | MINUTE IN CO.                          | i an         | me IX      | EFOS        | ソクラチ     | 1 1      |  |

## PSD193SE

| Varianti-Changes-Modifications-Veränderung-Variantes Cod.Vecchio-Old Code-Vieux Code-Alte TeilnrCod.Vejio   Cod.Nuovo-New Code-Nouv.Code-Neue TeilnrCodigo Nuevo |                                                                                                  |                                                                                       |                                                                                                                    |      |  |
|------------------------------------------------------------------------------------------------------------------------------------------------------------------|--------------------------------------------------------------------------------------------------|---------------------------------------------------------------------------------------|--------------------------------------------------------------------------------------------------------------------|------|--|
| 688971273                                                                                                                                                        | STG TUBO BRUC SRP PLD184M<br>S/RAPID BURNER PIPE<br>TUYAU BRULEUR S/RAPIDE<br>MITTL.BRENNER ROHR | 688971878                                                                             | STG TUBO BRUC SRP CS19 ASS.MIDD.HOSE ENS.TUYAU BR.MOYEN MITTL.BR. ROHR                                             | 0//0 |  |
| 694090619                                                                                                                                                        | GRUPPO GRIGLIA PESCERA MARRONE<br>PS19<br>PAN HOLDER<br>GRILLE POISS.<br>FISCH ROST              | 694090745                                                                             | GRUPPO GRIGLIA PESCERA GHISA IKB915<br>FISH-PLATE GRILLE<br>GRILLE POISSONIERE<br>ROST FUR FISCH-PLATTE            | 0//0 |  |
| 694090620                                                                                                                                                        | GRUPPO GRIGLIA 2 FUOCHI MARRONE<br>PS19<br>PAN SUPPORT<br>GRILLE<br>ROST                         | GRUPPO GRIGLIA 2 FUOCHI GHISA IKB915 2 FIRES GRILLE  694090744 ENS.GRILLE 2 FEUX ROST |                                                                                                                    | 0//0 |  |
| 810020058                                                                                                                                                        | ACCENDITORE 5 FUOCHI 220-240 S137A-E<br>IGNITOR<br>ALLUMEUR 5 FEUX<br>ANZUENDER                  | 810020081                                                                             | ACCENDITORE 6 FUOCHI V220-240 P705<br>6 FIRES IGNITOR<br>ALLUMEUR 6 FEUX<br>ANZUENDER 6 F.                         | 0//0 |  |
| 864090486                                                                                                                                                        | GRIGLIA PIANALE 2 FUOCHI MARRONE<br>PS19<br>2-FIRE GRID<br>GRILLE<br>ROST                        | 694090620                                                                             | GRUPPO GRIGLIA 2 FUOCHI MARRONE<br>PS19<br>PAN SUPPORT<br>GRILLE<br>ROST                                           | 0//0 |  |
| 864090487                                                                                                                                                        | GRIGLIA PIAN PSC MARRONE PS19 FISH-PLATE GRID GRILLE ROST                                        | 694090619                                                                             | GRUPPO GRIGLIA PESCERA MARRONE<br>PS19<br>PAN HOLDER<br>GRILLE POISS.<br>FISCH ROST                                | 0//0 |  |
| 882410047                                                                                                                                                        | CORONA SPARTIFIAMMA ULTRARAPIDO<br>SR94A<br>CROWN<br>COURONNE U/RAPIDE<br>BRENNER KRONE          | 882410094                                                                             | CORONA SPARTIFIAMMA ULTRARAPIDO<br>CS19<br>U/RAPID BURNER CROWN<br>COURONNE BRULEUR URP<br>KRONE ULTRASCHN.BRENNER | 0//0 |  |
| 899371154                                                                                                                                                        | VITE 5,9SPX19 TS INX TORX<br>S/S TORX BURNERS SCREW<br>VIS TORX BRUL.INOX<br>SCHRAUBE            | 899371334                                                                             | VITE AUTOFILETTANTE 5,9X19 INX TSPE<br>SCREW FOR BURNERS<br>VIS POUR BRULEURS<br>SCHRAUBE F.BRENNER                | 0//0 |  |
| 909010373                                                                                                                                                        | UGELLO AUSILIARIO GPL 0,45 PSD193SE<br>HILF.DUESE D=0,45                                         | 909010323                                                                             | UGELLO GPL DIAMETRO 0,42 GKM230E<br>LPG NOZZLE D.0,42<br>INJECTEUR D. 0.42<br>DUESE                                | 0//0 |  |