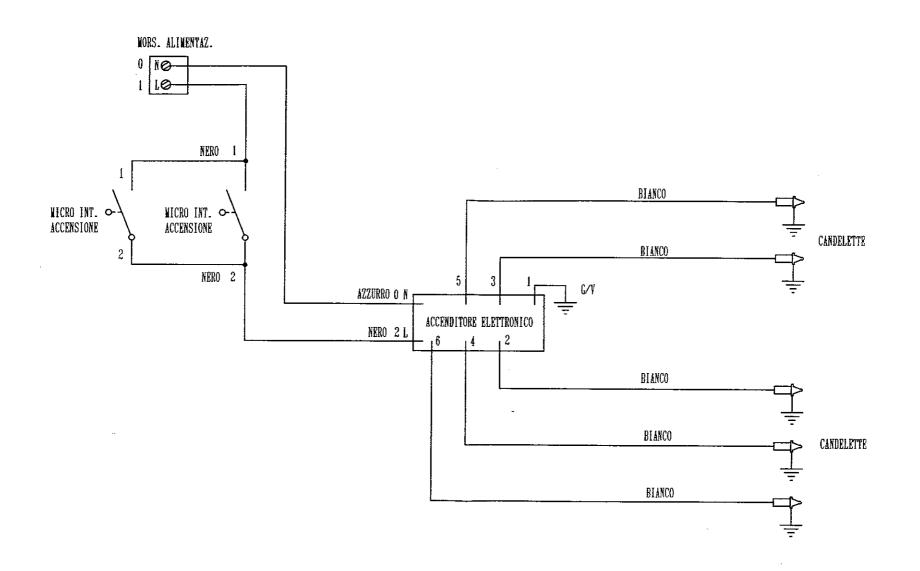

| N.<br>PARTICILARE                                                                                                                                                                                                                                                                                                                                                                                                                                                                                                                                                                                                                                                                                                                                                                                                                                                                                                                                                                                                                                                                                                                                                                                                                                                                                                                                                                                                                                                                                                                                                                                                                                                                                                                                                                                                                                                                                                                                                                                                                                                                                                             | DENOMINAZIONE - DINENSIONI |            | GENT 124.                              | S<br>TERIALE | TATO       | N.<br>PEZZI | NOTE     | KEDIFTON |  |
|-------------------------------------------------------------------------------------------------------------------------------------------------------------------------------------------------------------------------------------------------------------------------------------------------------------------------------------------------------------------------------------------------------------------------------------------------------------------------------------------------------------------------------------------------------------------------------------------------------------------------------------------------------------------------------------------------------------------------------------------------------------------------------------------------------------------------------------------------------------------------------------------------------------------------------------------------------------------------------------------------------------------------------------------------------------------------------------------------------------------------------------------------------------------------------------------------------------------------------------------------------------------------------------------------------------------------------------------------------------------------------------------------------------------------------------------------------------------------------------------------------------------------------------------------------------------------------------------------------------------------------------------------------------------------------------------------------------------------------------------------------------------------------------------------------------------------------------------------------------------------------------------------------------------------------------------------------------------------------------------------------------------------------------------------------------------------------------------------------------------------------|----------------------------|------------|----------------------------------------|--------------|------------|-------------|----------|----------|--|
| RICHAND DA DIS.                                                                                                                                                                                                                                                                                                                                                                                                                                                                                                                                                                                                                                                                                                                                                                                                                                                                                                                                                                                                                                                                                                                                                                                                                                                                                                                                                                                                                                                                                                                                                                                                                                                                                                                                                                                                                                                                                                                                                                                                                                                                                                               |                            | PESD       | ours 19/11/1                           | 96 EX        | 1:1        | 015EG44     | w ANDREA | SENATTI  |  |
|                                                                                                                                                                                                                                                                                                                                                                                                                                                                                                                                                                                                                                                                                                                                                                                                                                                                                                                                                                                                                                                                                                                                                                                                                                                                                                                                                                                                                                                                                                                                                                                                                                                                                                                                                                                                                                                                                                                                                                                                                                                                                                                               |                            | 090HMZ1046 | SCHENA FUNZIONALE PIANO 5 F            |              |            |             |          |          |  |
| 22515TV170 (M                                                                                                                                                                                                                                                                                                                                                                                                                                                                                                                                                                                                                                                                                                                                                                                                                                                                                                                                                                                                                                                                                                                                                                                                                                                                                                                                                                                                                                                                                                                                                                                                                                                                                                                                                                                                                                                                                                                                                                                                                                                                                                                 | ats.                       | _  201     | IENA FUNZIU                            | TALE P       | C DUAL     |             |          |          |  |
| Propriet acts 1965 - Garnalle - serve formic undertagging portion della pieza il processo il processo dissipuo un pied severa dissipuo un pied severa dissipuo per sellitzario per la coloriana dell'aggiordia aggiorni per monistrato e il proprieta dispeta il programatione in programatione dispeta dispeta il programatione dispeta dispeta il programatione dispeta |                            | ∞Sneg søs  |                                        | насы         | u <i>a</i> |             |          |          |  |
|                                                                                                                                                                                                                                                                                                                                                                                                                                                                                                                                                                                                                                                                                                                                                                                                                                                                                                                                                                                                                                                                                                                                                                                                                                                                                                                                                                                                                                                                                                                                                                                                                                                                                                                                                                                                                                                                                                                                                                                                                                                                                                                               |                            | Circoma    | J<br>Hozione Nord,36<br>KSTALLA (R.E.) | N.           |            | A - VA      | 1. 73    |          |  |
|                                                                                                                                                                                                                                                                                                                                                                                                                                                                                                                                                                                                                                                                                                                                                                                                                                                                                                                                                                                                                                                                                                                                                                                                                                                                                                                                                                                                                                                                                                                                                                                                                                                                                                                                                                                                                                                                                                                                                                                                                                                                                                                               |                            | ~2010 00   | MINUTE IN CO.                          | i an         | me IX      | EFOS        | ソクラチ     | 1 1      |  |