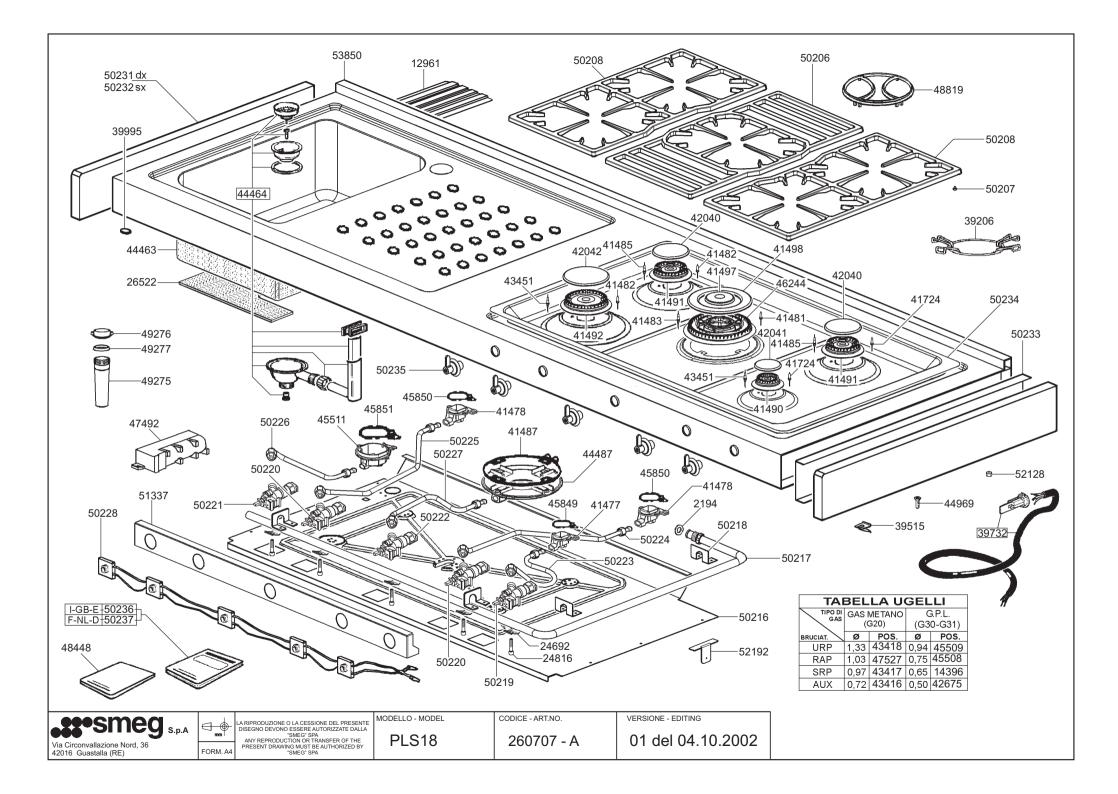

|                                                                                                                                                                                       | R (220-2.                                          | 30 Vac.)                                                          |           |                   |                    |         |             |           |           |  |
|---------------------------------------------------------------------------------------------------------------------------------------------------------------------------------------|----------------------------------------------------|-------------------------------------------------------------------|-----------|-------------------|--------------------|---------|-------------|----