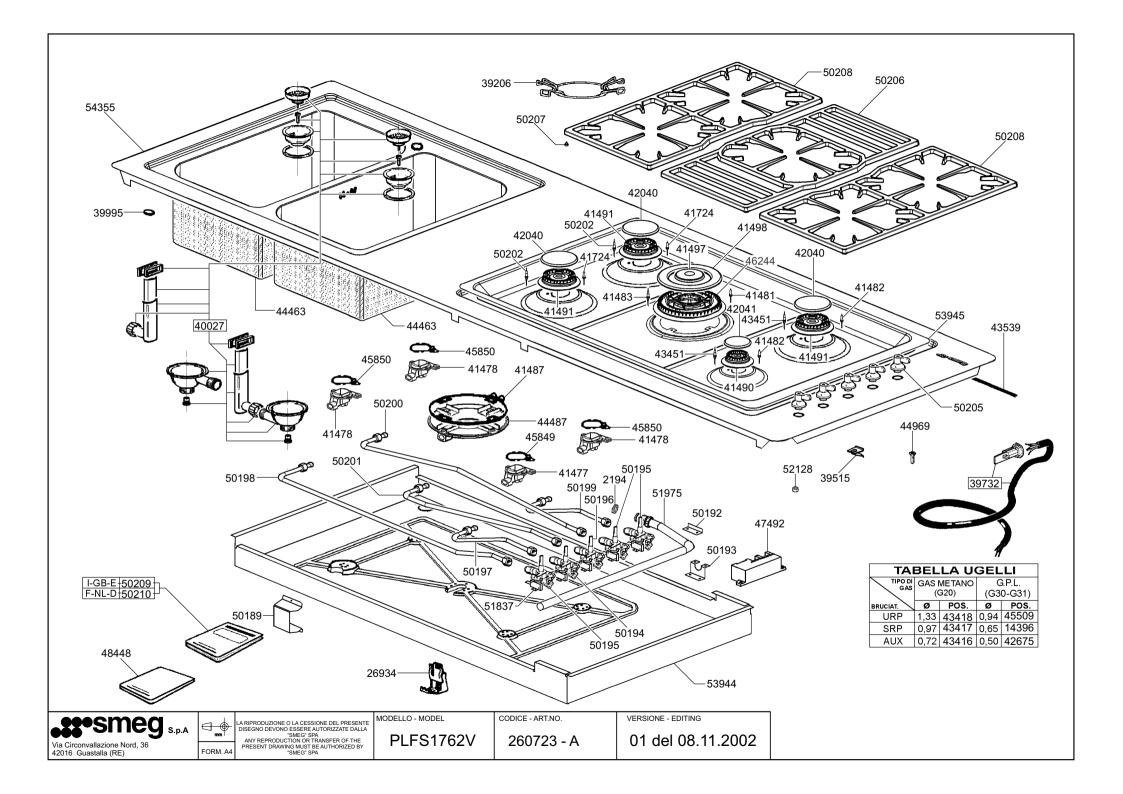

| P1-P5 | Pulsanti occensione |  |  |  |  |
|-------|---------------------|--|--|--|--|
| ACC   | Accenditore         |  |  |  |  |

| N.<br>PARTICOLARE                                                                                                                                                                                                                                                                                      | DENOMINAZIONE - DIMENSIONI |                                                  |     | GUALITA'<br>MATER | STATO<br>PTALE |                    | N.<br>PEZZI | NOTE                | N001F10 | CHE |  |
|--------------------------------------------------------------------------------------------------------------------------------------------------------------------