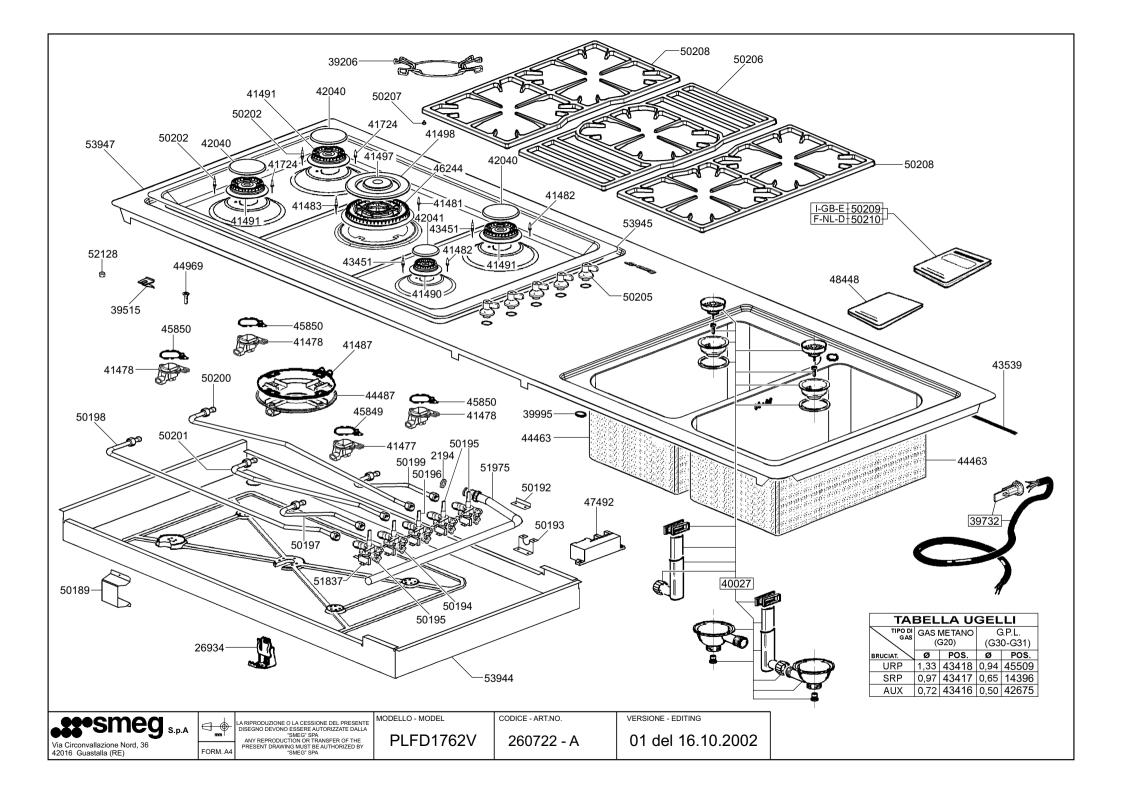

| P1-P5 | Pulsanti occensione |  |  |  |  |
|-------|---------------------|--|--|--|--|
| ACC   | Accenditore         |  |  |  |  |

| N.<br>PARTICOLARE                                                                                                                                                                                                                                                                                      | DENOMINAZIONE - DIMENSIONI |                                                  |     | GUALITA'<br>MATER | STATO<br>PTALE |                    | N.<br>PEZZI | NOTE                | N001F10 | CHE |  |
|--------------------------------------------------------------------------------------------------------------------------------------------------------------------------------------------------------------------------------------------------------------------------------------------------------|----------------------------|--------------------------------------------------|-----|-------------------|----------------|--------------------|-------------|---------------------|---------|-----|--|
| RICAVATO DA DIS.                                                                                                                                                                                                                                                                                       |                            | PESI)                                            | DAT | a 24/07/2001      | SEAL A         | *;*                | DISEGNA     | DISEGNATO ANDREO BE |         | i   |  |
| SOSTITUISCE D                                                                                                                                                                                                                                                                                          | IS.                        | DENOMINAZIONE                                    |     |                   |                | M1710N41 C         |             | CONTROL.            |         |     |  |
| AD OTIUTIT2O2                                                                                                                                                                                                                                                                                          | DIS.                       | SCHEMA ELETTRICO FUNZ                            |     |                   | INZILINALE<br> |                    | 012IV       | OIZIN               |         |     |  |
| Proprito' della SNEG - Guostalla - senza formale autorizzazione scritto della stessa Il presenta disegna non potro' essere comun- que utilizzato per la costruzione dell'og- getto reppresentato ne' renire comunicata a terzi a riprodatto - la prapriata' tutalo i propri diritti a rigore di legge. |                            | 5.p.A                                            |     |                   | MODELLO        |                    | Pg f 95     |                     |         |     |  |
|                                                                                                                                                                                                                                                                                                        |                            | Eirconvallazione Nord, 36 42016 GUASTALLA (R.E.) |     |                   | N. DIS.        |                    | M           | 493                 |         |     |  |
|                                                                                                                                                                                                                                                                                                        |                            |                                                  |     | COOICE            |                | <i>62 073 1719</i> |             |                     |         |     |  |