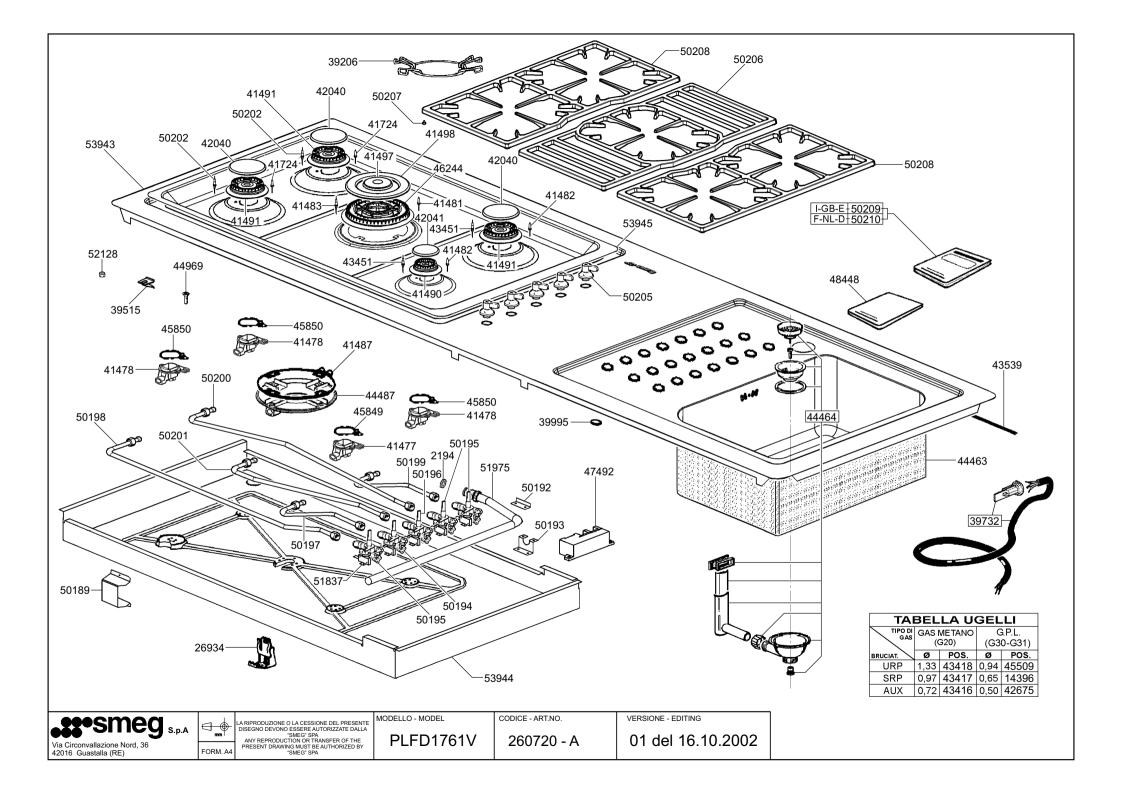

| P1-P5 | Pulsanti occensione |  |  |  |  |
|-------|---------------------|--|--|--|--|
| ACC   | Accenditore         |  |  |  |  |

| N.<br>PARTICOLARE                                                                                                                                                                                                                                                                                      | DENOMINAZIONE - DIMENSIONI |                                                  |     | GUALITA'<br>MATER | STATO<br>PTALE |                    | N.<br>PEZZI | NOTE                | N001F10 | CHE |  |
|--------------------------------------------------------------------------------------------------------------------------------------------------------------------------------------------------------------------------------------------------------------------------------------------------------|----------------------------|--------------------------------------------------|-----|-------------------|----------------|--------------------|-------------|---------------------|---------|-----|--|
| RICAVATO DA DIS.                                                                                                                                                                                                                                                                                       |                            | PESI)                                            | DAT | a 24/07/2001      | SEAL A         | *;*                | DISEGNA     | DISEGNATO ANDREO BE |         | i   |  |
| SOSTITUISCE D                                                                                                                                                                                                                                                                                          | IS.                        | DENOMINAZIONE                                    |     |                   |                | M1710N41 C         |             | CONTROL.            |         |     |  |
| AD OTIUTIT2O2                                                                                                                                                                                                                                                                                          | DIS.                       | SCHEMA ELETTRICO FUNZ                            |     |                   | INZILINALE<br> |                    | 012IV       | OIZIN               |         |     |  |
| Proprito' della SNEG - Guostalla - senza formale autorizzazione scritto della stessa Il presenta disegna non potro' essere comun- que utilizzato per la costruzione dell'og- getto reppresentato ne' renire comunicata a terzi a riprodatto - la prapriata' tutalo i propri diritti a rigore di legge. |                            | 5.p.A                                            |     |                   | MODELLO        |                    | Pg f 95     |                     |         |     |  |
|                                                                                                                                                                                                                                                                                                        |                            | Eirconvallazione Nord, 36 42016 GUASTALLA (R.E.) |     |                   | N. DIS.        |                    | M           | 493                 |         |     |  |
|                                                                                                                                                                                                                                                                                                        |                            |                                                  |     | COOICE            |                | <i>62 073 1719</i> |             |                     |         |     |  |