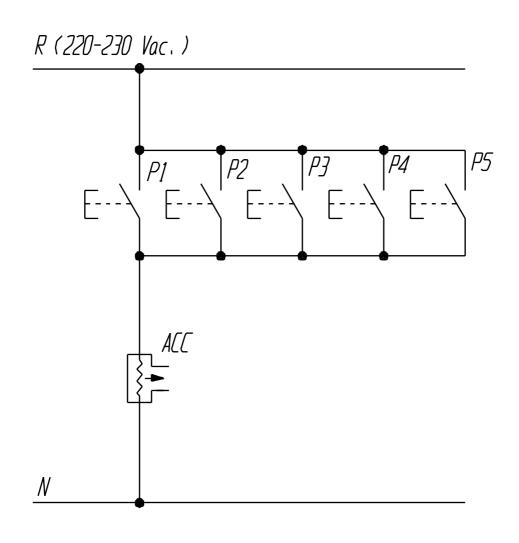

| P1-P5 | Pulsanti occensione |  |  |  |  |
|-------|---------------------|--|--|--|--|
| ACC   | Accenditore         |  |  |  |  |

| N.<br>PARTICOLARE                                                                                                                                                                                                                                                                                      | DENOMINAZIONE - DIMENSIONI |                                                  |     | GUALITA'<br>MATER | STATO<br>PTALE |                    | N.<br>PEZZI | NOTE                | N001F10 | CHE |  |
|--------------------------------------------------------------------------------------------------------------------------------------------------------------------------------------------------------------------------------------------------------------------------------------------------------|----------------------------|--------------------------------------------------|-----|-------------------|----------------|--------------------|-------------|---------------------|---------|-----|--|
| RICAVATO DA DIS.                                                                                                                                                                                                                                                                                       |                            | PESI)                                            | DAT | a 24/07/2001      | SEAL A         | *;*                | DISEGNA     | DISEGNATO ANDREO BE |         | i   |  |
| SOSTITUISCE D                                                                                                                                                                                                                                                                                          | IS.                        | DENOMINAZIONE                                    |     |                   |                | M1710N41 C         |             | CONTROL.            |         |     |  |
| AD OTIUTIT2O2                                                                                                                                                                                                                                                                                          | DIS.                       | SCHEMA ELETTRICO FUNZ                            |     |                   | INZILINALE<br> |                    | 012IV       | OIZIN               |         |     |  |
| Proprito' della SNEG - Guostalla - senza formale autorizzazione scritto della stessa Il presenta disegna non potro' essere comun- que utilizzato per la costruzione dell'og- getto reppresentato ne' renire comunicata a terzi a riprodatto - la prapriata' tutalo i propri diritti a rigore di legge. |                            | 5.p.A                                            |     |                   | MODELLO        |                    | Pg f 95     |                     |         |     |  |
|                                                                                                                                                                                                                                                                                                        |                            | Eirconvallazione Nord, 36 42016 GUASTALLA (R.E.) |     |                   | N. DIS.        |                    | M           | 493                 |         |     |  |
|                                                                                                                                                                                                                                                                                                        |                            |                                                  |     | COOICE            |                | <i>62 073 1719</i> |             |                     |         |     |  |