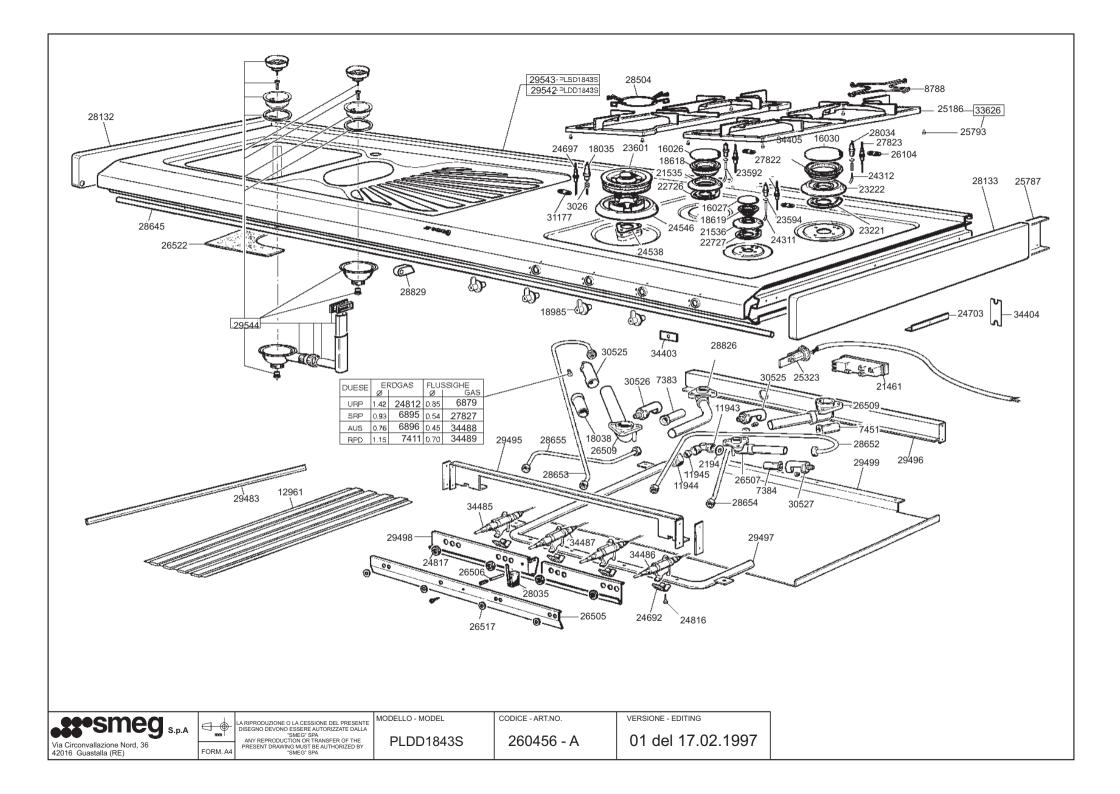

## PLDD1843S

| Varianti-Changes-Modifications-Veränderung-Variantes |                                                                                                  |                                                      |                                                                                                                     |      |  |
|------------------------------------------------------|--------------------------------------------------------------------------------------------------|------------------------------------------------------|---------------------------------------------------------------------------------------------------------------------|------|--|
| Cod.Vecchio-O                                        | Id Code-Vieux Code-Alte TeilnrCod.Vejio                                                          | Cod.Nuovo-New Code-Nouv.Code-Neue TeilnrCodigo Nuevo |                                                                                                                     | Data |  |
| 688971273                                            | STG TUBO BRUC SRP PLD184M<br>S/RAPID BURNER PIPE<br>TUYAU BRULEUR S/RAPIDE<br>MITTL.BRENNER ROHR | 688971878                                            | STG TUBO BRUC SRP CS19<br>ASS.MIDD.HOSE<br>ENS.TUYAU BR.MOYEN<br>MITTL.BR. ROHR                                     | 0//0 |  |
| 694090620                                            | GRUPPO GRIGLIA 2 FUOCHI MARRONE<br>PS19<br>PAN SUPPORT<br>GRILLE<br>ROST                         | 694090744                                            | GRUPPO GRIGLIA 2 FUOCHI GHISA IKB915<br>2 FIRES GRILLE<br>ENS.GRILLE 2 FEUX<br>ROST                                 | 0//0 |  |
| 810020055                                            | ACCENDITORE 4 FUOCHI V220 S660M<br>IGNITOR<br>ALLUMEUR<br>ANZUENDER                              | 810020080                                            | ACCENDITORE 4 FUOCHI V220-240 P64<br>IGNITOR 4 FIRES V220-240<br>ALLUMEUR 4 FEUX V220-240<br>AZUENDER 4 F. V220-240 | 0//0 |  |
| 864090486                                            | GRIGLIA PIANALE 2 FUOCHI MARRONE<br>PS19<br>2-FIRE GRID<br>GRILLE<br>ROST                        | 694090620                                            | GRUPPO GRIGLIA 2 FUOCHI MARRONE<br>PS19<br>PAN SUPPORT<br>GRILLE<br>ROST                                            | 0//0 |  |
| 882410047                                            | CORONA SPARTIFIAMMA ULTRARAPIDO<br>SR94A<br>CROWN<br>COURONNE U/RAPIDE<br>BRENNER KRONE          | 882410094                                            | CORONA SPARTIFIAMMA ULTRARAPIDO<br>CS19<br>U/RAPID BURNER CROWN<br>COURONNE BRULEUR URP<br>KRONE ULTRASCHN.BRENNER  | 0//0 |  |
| 899371154                                            | VITE 5,9SPX19 TS INX TORX<br>S/S TORX BURNERS SCREW<br>VIS TORX BRUL.INOX<br>SCHRAUBE            | 899371334                                            | VITE AUTOFILETTANTE 5,9X19 INX TSPE<br>SCREW FOR BURNERS<br>VIS POUR BRULEURS<br>SCHRAUBE F.BRENNER                 | 0//0 |  |
| 909010373                                            | UGELLO AUSILIARIO GPL 0,45 PSD193SE<br>HILF.DUESE D=0,45                                         | 909010323                                            | UGELLO GPL DIAMETRO 0,42 GKM230E<br>LPG NOZZLE D.0,42<br>INJECTEUR D. 0.42<br>DUESE                                 | 0//0 |  |