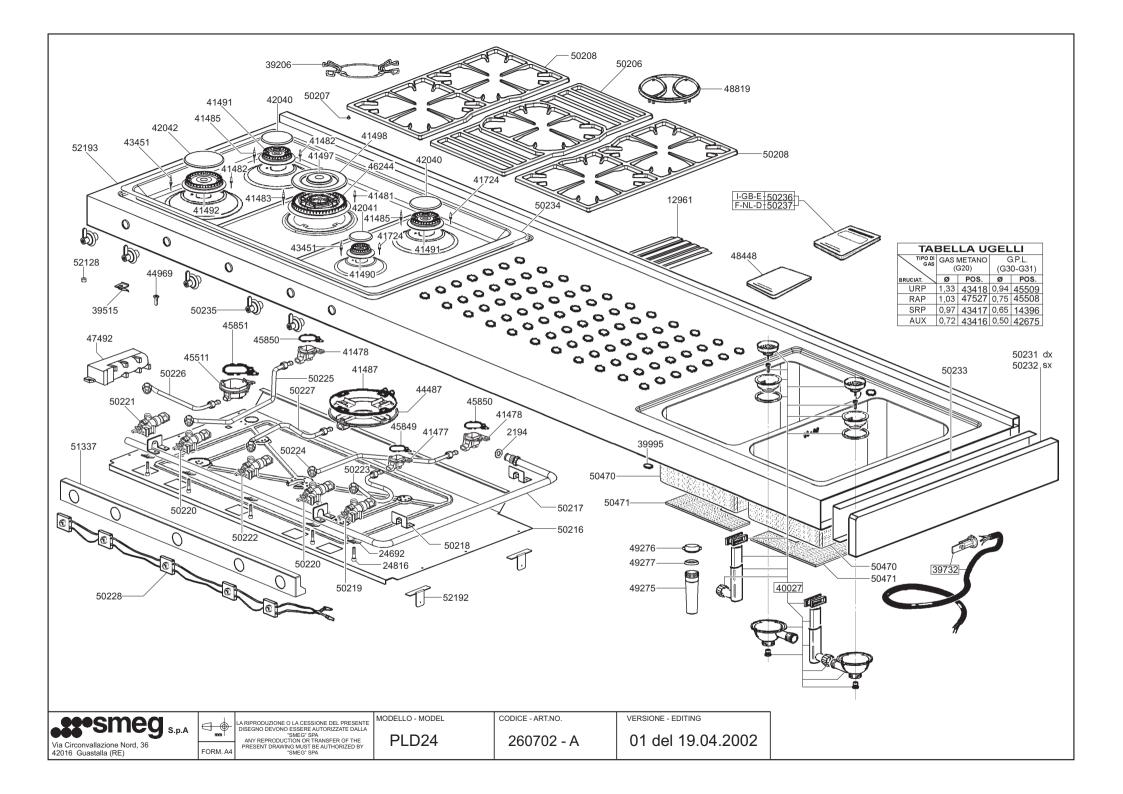

|                                                                                                                                                                                       | R (220-2.                                          | 30 Vac.)                                                          |           |                   |                    |         |             |           |           |  |
|---------------------------------------------------------------------------------------------------------------------------------------------------------------------------------------|----------------------------------------------------|-------------------------------------------------------------------|-----------|-------------------|--------------------|---------|-------------|----