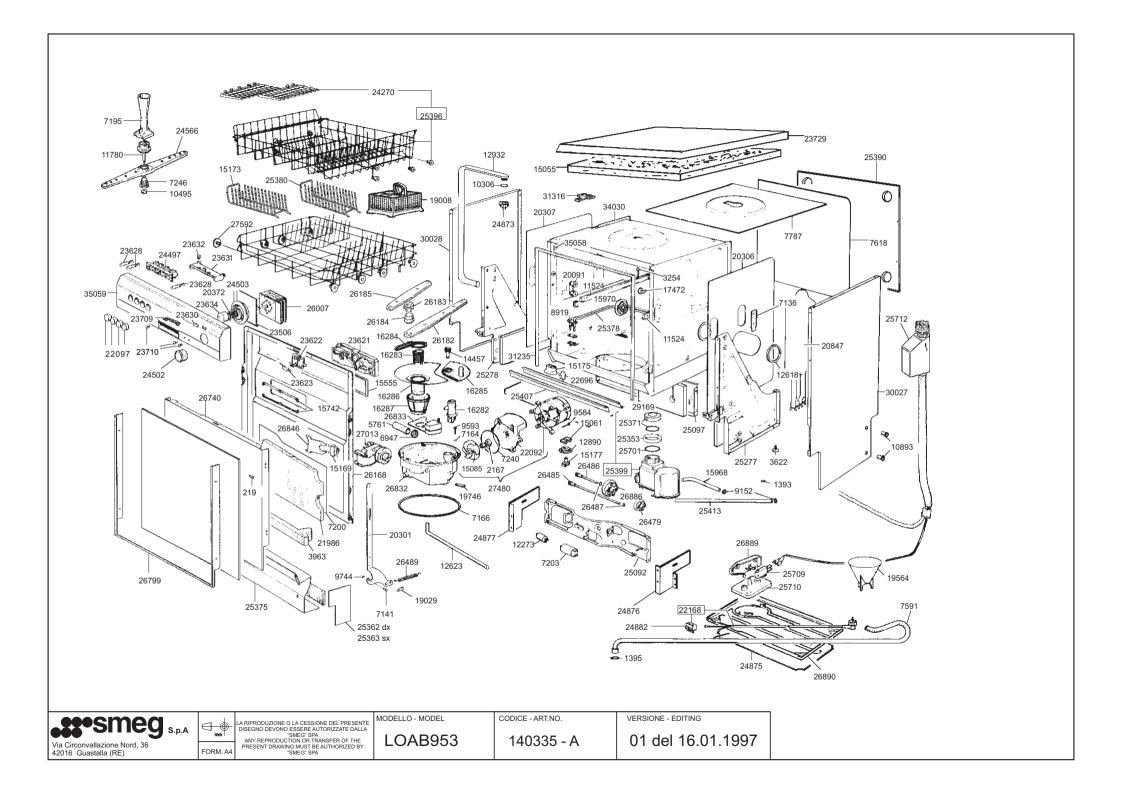

## LOAB953

| Cod.Vecchio-O | Id Code-Vieux Code-Alte TeilnrCod.Vejio                                              | lodifications-Veränderung-Variantes<br>  Cod.Nuovo-New Code-Nouv.Code-Neue TeilnrCodigo Nuevo |                                                                              | Data |
|---------------|--------------------------------------------------------------------------------------|-----------------------------------------------------------------------------------------------|------------------------------------------------------------------------------|------|
| 681970054     | CONTRAPP.IN LAMIERA LS955 COUNTERWEIGHT CONTRE-POIDS GEGENGEWICHT                    | 016930352                                                                                     | RETRO ZINCATO ADG956 BACK PANEL DERRIERE HINTERE SEITE                       | 0//0 |
| 689170223     | STG.VASCA DTA60<br>TUB<br>CABINET<br>BOTTICH                                         | *ESAURITO                                                                                     |                                                                              | 0//0 |
| 695210213     | GR.POMPA LAVAGGIO LST60N<br>WASHING PUMP<br>POMPE CYCL.<br>WASCH PUMPE               | 695210178                                                                                     | GR.POMPA LAVAGGIO GM335ST<br>WASHING PUMP<br>MOTEUR<br>MOTOR                 | 0//0 |
| 765500023     | PARTE POST.POMPA GVW610 PUMP BACK PART PARTIE ARRIERE POMPE PUMPENRUECKTEIL          | 765500019                                                                                     | PARTE POST.POMPA 3328 PUMP BACK PART PARTIE ARRIERE DE POMPE PUMPENRUECKTEIL | 0//0 |
| 765550052     | PERNO F/CEST. ( 0094 )<br>UPPER BASKET PIN<br>PIVOT PANIER SUP.<br>OBERKORBBOLZEN    | 765550094                                                                                     | PERNO FERMA CEST 2035 GR<br>BASKET PIN<br>PIVOT PANIER<br>KORBBOLZEN         | 0//0 |
| 768610066     | TERMINALE GUIDA CEST.BIA<br>TERMINAL<br>EMBOUT<br>ENDSTUECK                          | 768610079                                                                                     | TERMINALI GUD CEST 3007<br>TERMINALS<br>TERMINALES<br>ENDSTUECKE             | 0//0 |
| 769010318     | UGELLO SUP.DIAMETRO 10,5 GRI 893<br>UPP.INJECT.<br>INJECT.SUP<br>DUESE OBEN          | 769010167                                                                                     | UGELLO SUP. 3000<br>UPPER NOZZLE<br>INJECTEUR SUPERIEUR<br>DUESE OBEN        | 0//0 |
| 785410462     | PANN.INSON. BACINELLA 893<br>INSULATING PANEL<br>PANNEAU ISOLAT.<br>ISOLATIONSPANEEL | *ESAURITO                                                                                     |                                                                              | 0//0 |
| 785730180     | PIASTRINA TERMOSTATO PLATE PLAQUETTE PLAETTCHEN                                      | 785730191                                                                                     | PIASTR.TERM.GM 216-160 PLATE PLAQUETTE PLAETTCHEN                            | 0//0 |
| 812890045     | DISTRIB.DETERSIVO LBS950 DETERGENT DISPENSER DOSEUR LESSIVE WASCHMITTELZUGEBER       | 812890054                                                                                     | DISTRIB.DETERSIVO APANNA68 DISPENSER BAC A LESSIVE WASCHMITTELVERTEILER      | 0//0 |