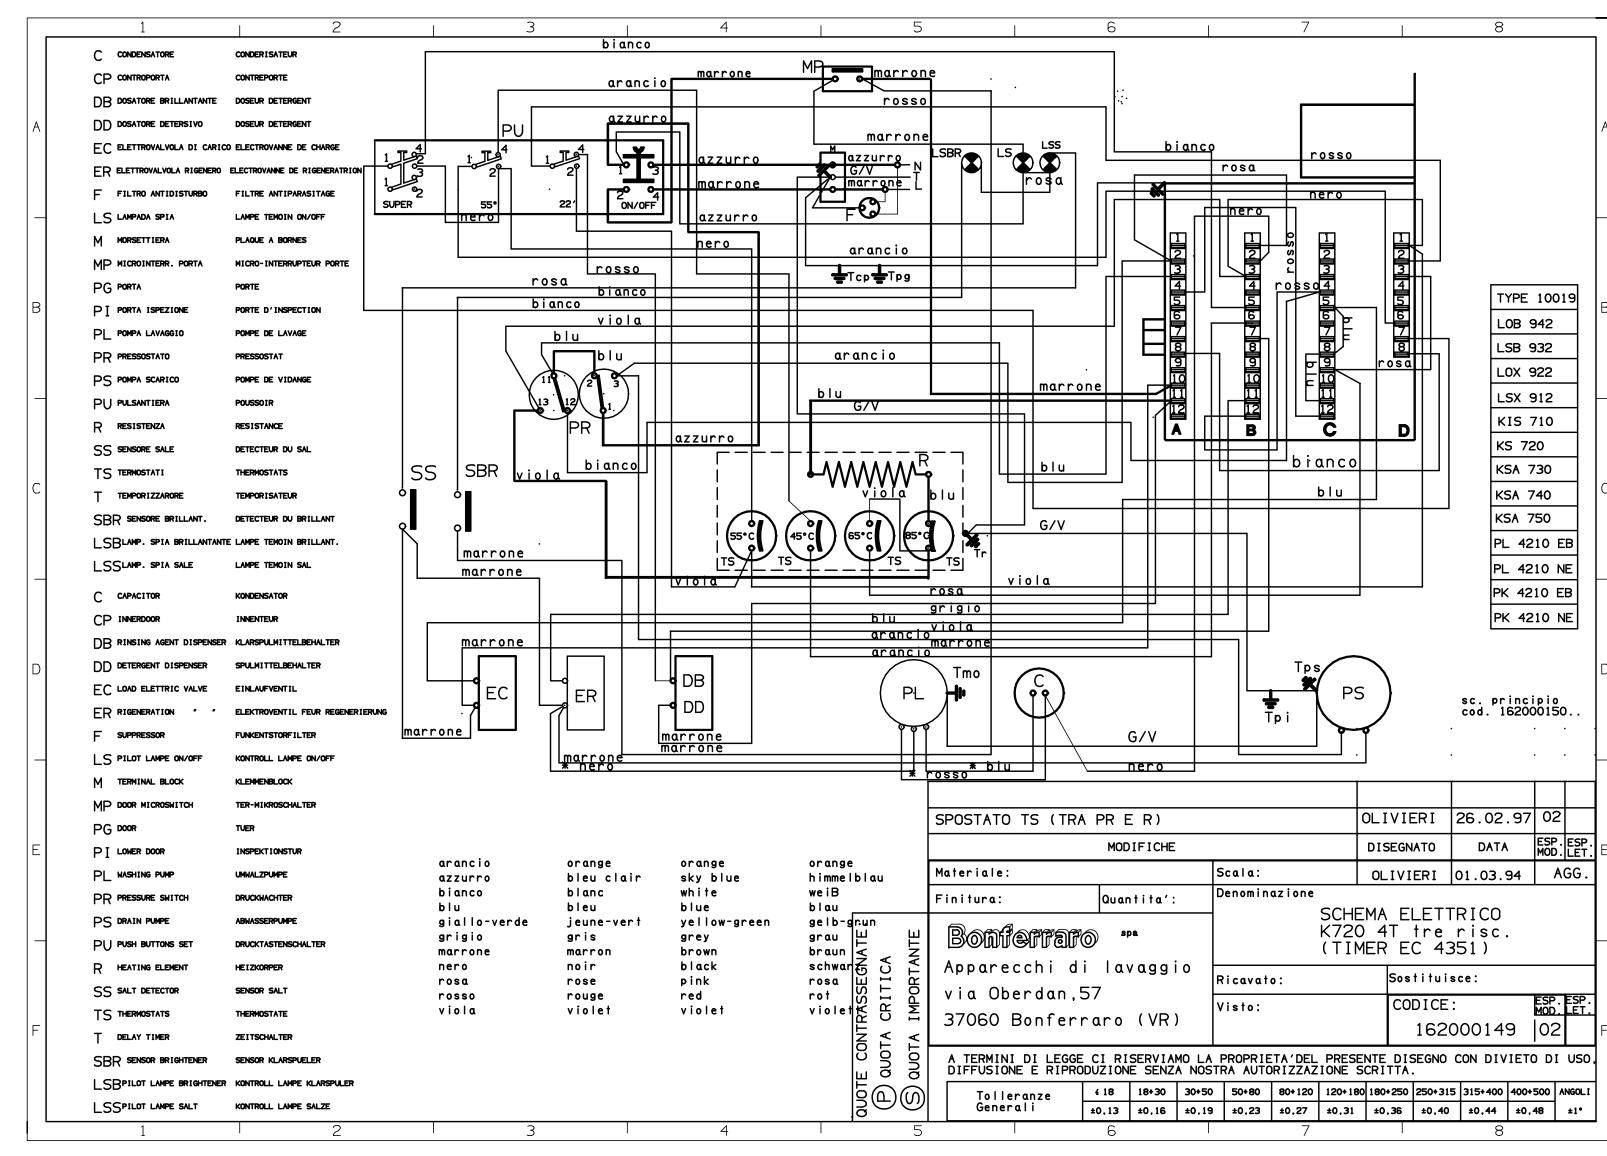

## LOAB953

| Cod.Vecchio-O | Id Code-Vieux Code-Alte TeilnrCod.Vejio                                              | lodifications-Veränderung-Variantes<br>  Cod.Nuovo-New Code-Nouv.Code-Neue TeilnrCodigo Nuevo |                                                                              | Data |
|---------------|--------------------------------------------------------------------------------------|-----------------------------------------------------------------------------------------------|------------------------------------------------------------------------------|------|
| 681970054     | CONTRAPP.IN LAMIERA LS955 COUNTERWEIGHT CONTRE-POIDS GEGENGEWICHT                    | 016930352                                                                                     | RETRO ZINCATO ADG956 BACK PANEL DERRIERE HINTERE SEITE                       | 0//0 |
| 689170223     | STG.VASCA DTA60<br>TUB<br>CABINET<br>BOTTICH                                         | *ESAURITO                                                                                     |                                                                              | 0//0 |
| 695210213     | GR.POMPA LAVAGGIO LST60N<br>WASHING PUMP<br>POMPE CYCL.<br>WASCH PUMPE               | 695210178                                                                                     | GR.POMPA LAVAGGIO GM335ST<br>WASHING PUMP<br>MOTEUR<br>MOTOR                 | 0//0 |
| 765500023     | PARTE POST.POMPA GVW610 PUMP BACK PART PARTIE ARRIERE POMPE PUMPENRUECKTEIL          | 765500019                                                                                     | PARTE POST.POMPA 3328 PUMP BACK PART PARTIE ARRIERE DE POMPE PUMPENRUECKTEIL | 0//0 |
| 765550052     | PERNO F/CEST. ( 0094 )<br>UPPER BASKET PIN<br>PIVOT PANIER SUP.<br>OBERKORBBOLZEN    | 765550094                                                                                     | PERNO FERMA CEST 2035 GR<br>BASKET PIN<br>PIVOT PANIER<br>KORBBOLZEN         | 0//0 |
| 768610066     | TERMINALE GUIDA CEST.BIA<br>TERMINAL<br>EMBOUT<br>ENDSTUECK                          | 768610079                                                                                     | TERMINALI GUD CEST 3007<br>TERMINALS<br>TERMINALES<br>ENDSTUECKE             | 0//0 |
| 769010318     | UGELLO SUP.DIAMETRO 10,5 GRI 893<br>UPP.INJECT.<br>INJECT.SUP<br>DUESE OBEN          | 769010167                                                                                     | UGELLO SUP. 3000<br>UPPER NOZZLE<br>INJECTEUR SUPERIEUR<br>DUESE OBEN        | 0//0 |
| 785410462     | PANN.INSON. BACINELLA 893<br>INSULATING PANEL<br>PANNEAU ISOLAT.<br>ISOLATIONSPANEEL | *ESAURITO                                                                                     |                                                                              | 0//0 |
| 785730180     | PIASTRINA TERMOSTATO PLATE PLAQUETTE PLAETTCHEN                                      | 785730191                                                                                     | PIASTR.TERM.GM 216-160 PLATE PLAQUETTE PLAETTCHEN                            | 0//0 |
| 812890045     | DISTRIB.DETERSIVO LBS950 DETERGENT DISPENSER DOSEUR LESSIVE WASCHMITTELZUGEBER       | 812890054                                                                                     | DISTRIB.DETERSIVO APANNA68 DISPENSER BAC A LESSIVE WASCHMITTELVERTEILER      | 0//0 |