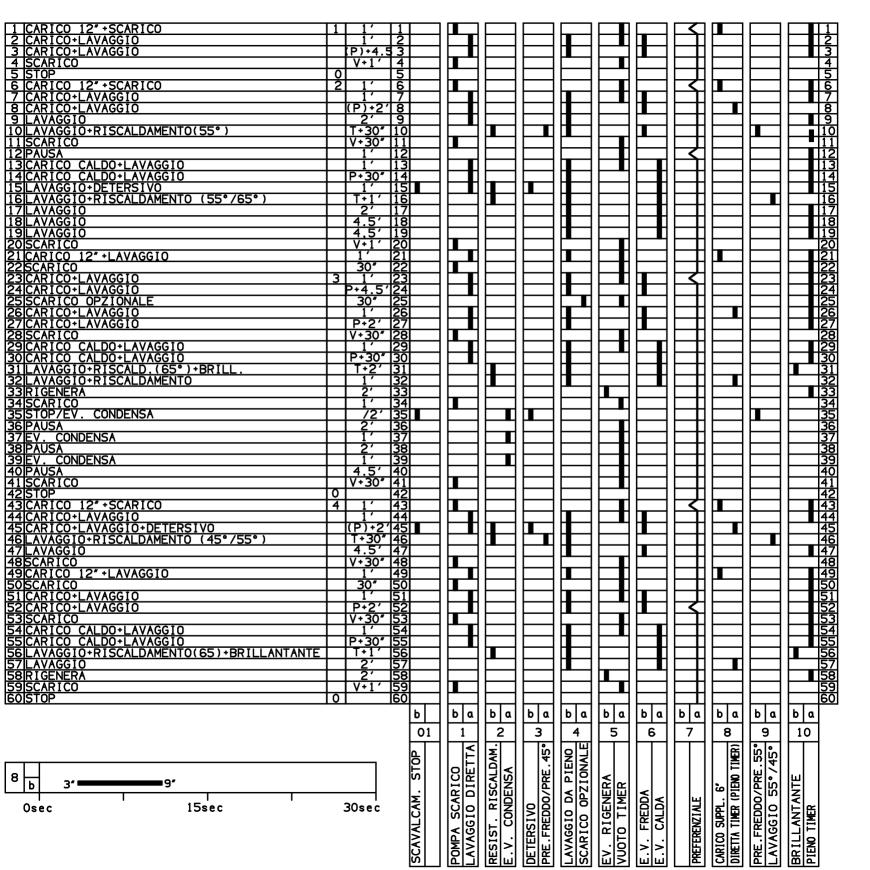

## LOAB953

| Cod.Vecchio-O | Id Code-Vieux Code-Alte TeilnrCod.Vejio                                              | lodifications-Veränderung-Variantes<br>  Cod.Nuovo-New Code-Nouv.Code-Neue TeilnrCodigo Nuevo |                                                                              | Data |
|---------------|--------------------------------------------------------------------------------------|-----------------------------------------------------------------------------------------------|------------------------------------------------------------------------------|------|
| 681970054     | CONTRAPP.IN LAMIERA LS955 COUNTERWEIGHT CONTRE-POIDS GEGENGEWICHT                    | 016930352                                                                                     | RETRO ZINCATO ADG956 BACK PANEL DERRIERE HINTERE SEITE                       | 0//0 |
| 689170223     | STG.VASCA DTA60<br>TUB<br>CABINET<br>BOTTICH                                         | *ESAURITO                                                                                     |                                                                              | 0//0 |
| 695210213     | GR.POMPA LAVAGGIO LST60N<br>WASHING PUMP<br>POMPE CYCL.<br>WASCH PUMPE               | 695210178                                                                                     | GR.POMPA LAVAGGIO GM335ST<br>WASHING PUMP<br>MOTEUR<br>MOTOR                 | 0//0 |
| 765500023     | PARTE POST.POMPA GVW610 PUMP BACK PART PARTIE ARRIERE POMPE PUMPENRUECKTEIL          | 765500019                                                                                     | PARTE POST.POMPA 3328 PUMP BACK PART PARTIE ARRIERE DE POMPE PUMPENRUECKTEIL | 0//0 |
| 765550052     | PERNO F/CEST. ( 0094 )<br>UPPER BASKET PIN<br>PIVOT PANIER SUP.<br>OBERKORBBOLZEN    | 765550094                                                                                     | PERNO FERMA CEST 2035 GR<br>BASKET PIN<br>PIVOT PANIER<br>KORBBOLZEN         | 0//0 |
| 768610066     | TERMINALE GUIDA CEST.BIA<br>TERMINAL<br>EMBOUT<br>ENDSTUECK                          | 768610079                                                                                     | TERMINALI GUD CEST 3007<br>TERMINALS<br>TERMINALES<br>ENDSTUECKE             | 0//0 |
| 769010318     | UGELLO SUP.DIAMETRO 10,5 GRI 893<br>UPP.INJECT.<br>INJECT.SUP<br>DUESE OBEN          | 769010167                                                                                     | UGELLO SUP. 3000<br>UPPER NOZZLE<br>INJECTEUR SUPERIEUR<br>DUESE OBEN        | 0//0 |
| 785410462     | PANN.INSON. BACINELLA 893<br>INSULATING PANEL<br>PANNEAU ISOLAT.<br>ISOLATIONSPANEEL | *ESAURITO                                                                                     |                                                                              | 0//0 |
| 785730180     | PIASTRINA TERMOSTATO PLATE PLAQUETTE PLAETTCHEN                                      | 785730191                                                                                     | PIASTR.TERM.GM 216-160 PLATE PLAQUETTE PLAETTCHEN                            | 0//0 |
| 812890045     | DISTRIB.DETERSIVO LBS950 DETERGENT DISPENSER DOSEUR LESSIVE WASCHMITTELZUGEBER       | 812890054                                                                                     | DISTRIB.DETERSIVO APANNA68 DISPENSER BAC A LESSIVE WASCHMITTELVERTEILER      | 0//0 |