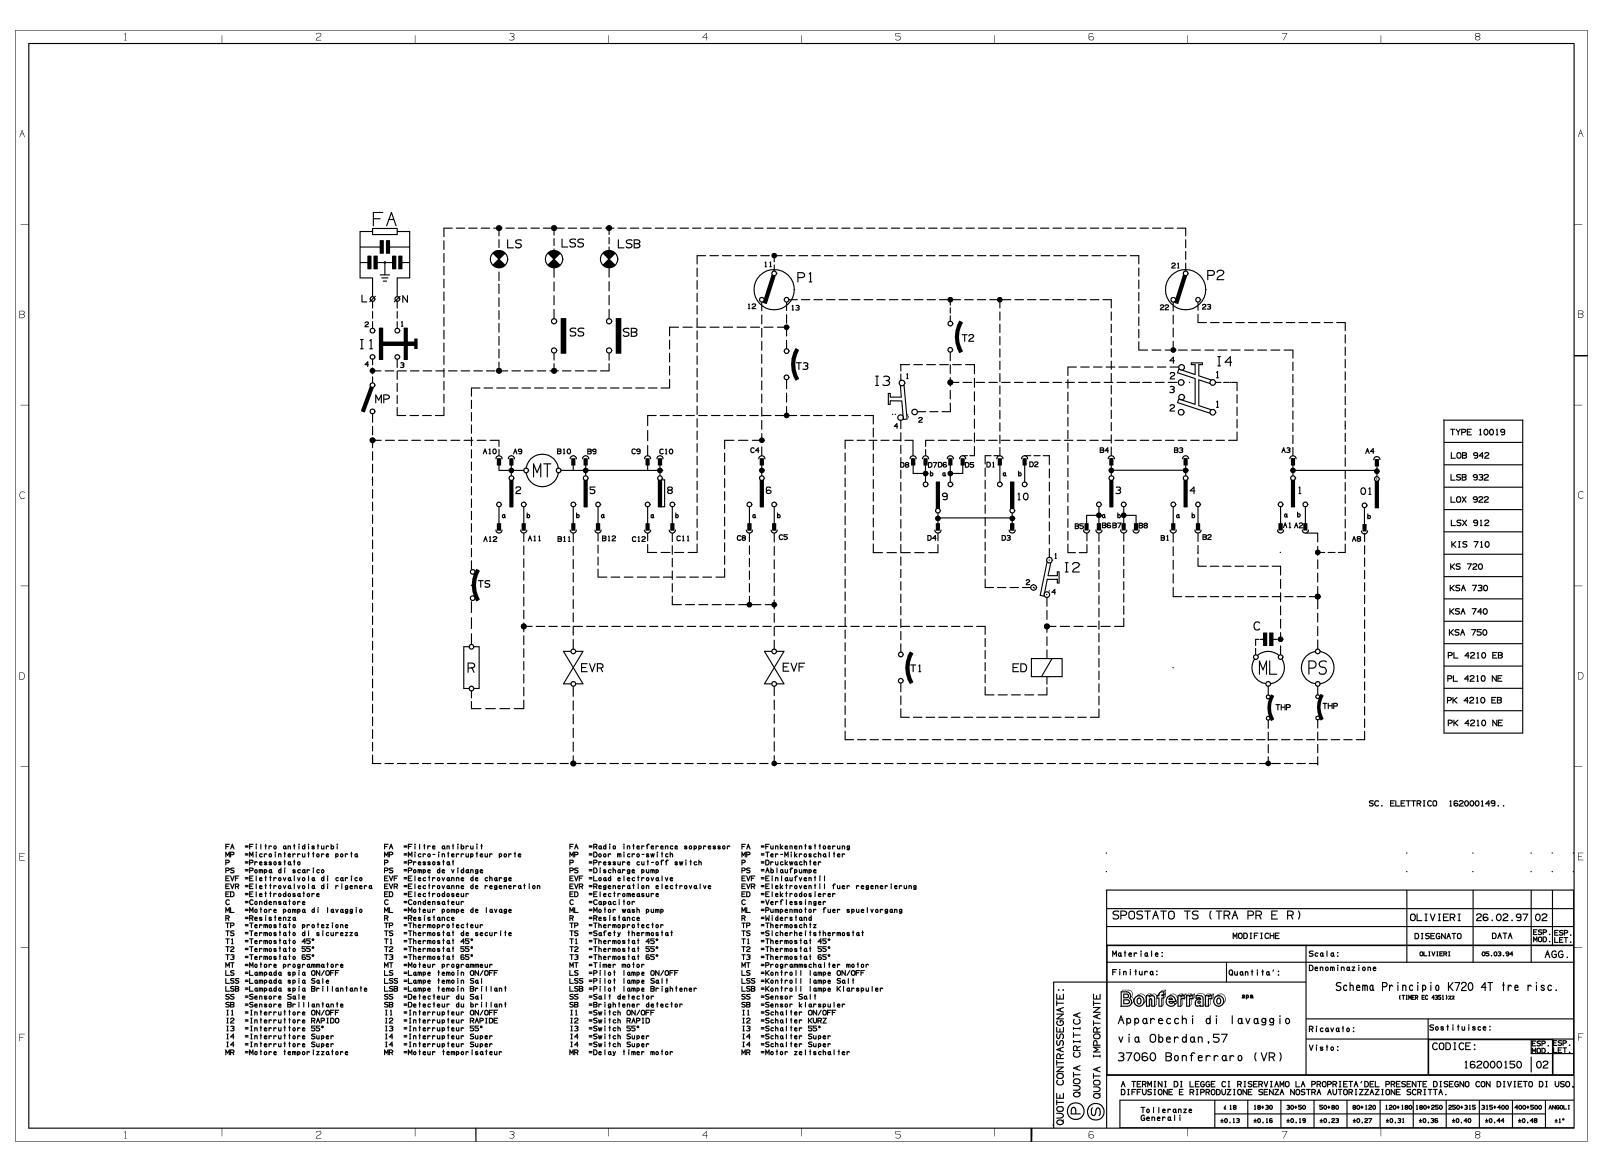

## LOAB953

| Cod.Vecchio-O | Id Code-Vieux Code-Alte TeilnrCod.Vejio                                              | lodifications-Veränderung-Variantes<br>  Cod.Nuovo-New Code-Nouv.Code-Neue TeilnrCodigo Nuevo |                                                                              | Data |
|---------------|--------------------------------------------------------------------------------------|-----------------------------------------------------------------------------------------------|------------------------------------------------------------------------------|------|
| 681970054     | CONTRAPP.IN LAMIERA LS955 COUNTERWEIGHT CONTRE-POIDS GEGENGEWICHT                    | 016930352                                                                                     | RETRO ZINCATO ADG956 BACK PANEL DERRIERE HINTERE SEITE                       | 0//0 |
| 689170223     | STG.VASCA DTA60<br>TUB<br>CABINET<br>BOTTICH                                         | *ESAURITO                                                                                     |                                                                              | 0//0 |
| 695210213     | GR.POMPA LAVAGGIO LST60N<br>WASHING PUMP<br>POMPE CYCL.<br>WASCH PUMPE               | 695210178                                                                                     | GR.POMPA LAVAGGIO GM335ST<br>WASHING PUMP<br>MOTEUR<br>MOTOR                 | 0//0 |
| 765500023     | PARTE POST.POMPA GVW610 PUMP BACK PART PARTIE ARRIERE POMPE PUMPENRUECKTEIL          | 765500019                                                                                     | PARTE POST.POMPA 3328 PUMP BACK PART PARTIE ARRIERE DE POMPE PUMPENRUECKTEIL | 0//0 |
| 765550052     | PERNO F/CEST. ( 0094 )<br>UPPER BASKET PIN<br>PIVOT PANIER SUP.<br>OBERKORBBOLZEN    | 765550094                                                                                     | PERNO FERMA CEST 2035 GR<br>BASKET PIN<br>PIVOT PANIER<br>KORBBOLZEN         | 0//0 |
| 768610066     | TERMINALE GUIDA CEST.BIA<br>TERMINAL<br>EMBOUT<br>ENDSTUECK                          | 768610079                                                                                     | TERMINALI GUD CEST 3007<br>TERMINALS<br>TERMINALES<br>ENDSTUECKE             | 0//0 |
| 769010318     | UGELLO SUP.DIAMETRO 10,5 GRI 893<br>UPP.INJECT.<br>INJECT.SUP<br>DUESE OBEN          | 769010167                                                                                     | UGELLO SUP. 3000<br>UPPER NOZZLE<br>INJECTEUR SUPERIEUR<br>DUESE OBEN        | 0//0 |
| 785410462     | PANN.INSON. BACINELLA 893<br>INSULATING PANEL<br>PANNEAU ISOLAT.<br>ISOLATIONSPANEEL | *ESAURITO                                                                                     |                                                                              | 0//0 |
| 785730180     | PIASTRINA TERMOSTATO PLATE PLAQUETTE PLAETTCHEN                                      | 785730191                                                                                     | PIASTR.TERM.GM 216-160 PLATE PLAQUETTE PLAETTCHEN                            | 0//0 |
| 812890045     | DISTRIB.DETERSIVO LBS950 DETERGENT DISPENSER DOSEUR LESSIVE WASCHMITTELZUGEBER       | 812890054                                                                                     | DISTRIB.DETERSIVO APANNA68 DISPENSER BAC A LESSIVE WASCHMITTELVERTEILER      | 0//0 |