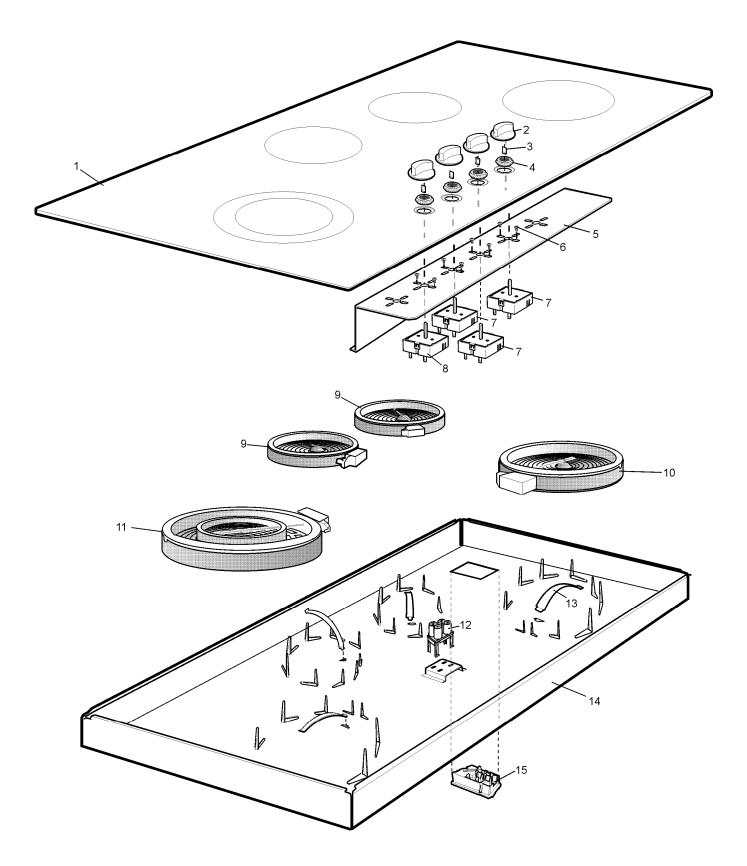

NOTE: In Parts Listings

N.I. = Not Illustrated

N.P.A. = No Part Available

N.P.N. = Not Used on this Model

|      | -            |                                      | 1   |
|------|--------------|--------------------------------------|-----|
| ITEM | PART №       | DESCRIPTION Ex 6211                  | QTY |
| 1    | 305379314    | GLASS & FRAME ASSY                   | 1   |
| 2    | 305470101    | KNOB BLACK W/HOUSE ELEC (INC ITEM 3) | 4   |
| 3    | 29143982     | KNOB SPRING (PT OF ITEM 2)           | 4   |
| 4    | 387316100    | SEALING SOCKET                       | 4   |
| 5    | 387372600    | SWITCH SUPPORT                       | 1   |
| 6    | 319224001    | SCREW C/S M4 X 7                     | 8   |
| 7    | 3150788-23/4 | ENERGY REGULATOR 1-CIRCUIT           | 3   |
| 8    | 3051706-21/0 | ENERGY REGULATOR 2-CIRCUIT           | 1   |
| 9    | 3740635-21/8 | RADIANT HEATER 145MM 1200W           | 2   |
| 10   | 3740636-21/6 | RADIANT HEATER 180MM 1800W           | 1   |
| 11   | 3740640-21/8 | RADIANT HEATER 210/120MM 2200W       | 1   |
| 12   | 330614521    | RESIDUAL HEAT INDICATOR              | 1   |
| 13   | 387372900    | SPRING                               | 4   |
| 14   | 387373200    | PROTECTION BOX                       | 1   |
| 15   | 387362300    | MAINS TERMINAL                       | 1   |
|      |              |                                      |     |
| N.I. | ACC014       | SCRAPER CERAM GLASS                  | Х   |
| N.I. | ACC018       | CERASEAL GLASS CT PROTECTOR          | Х   |
| N.I. | ACC019       | CLEANER CERAMIC COOKTOP              | Х   |
|      |              |                                      |     |